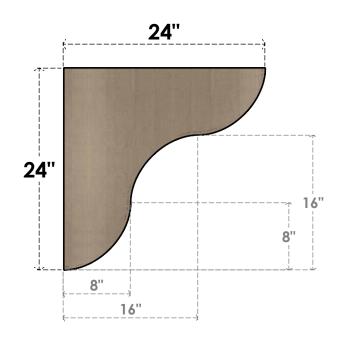

## SIDE PROFILE

## ITEM NUMBER: CORU06X24X24CARRCPR

6"W X 24"D X 24"H SERIES 1 THIN CARMEL ROUGH CEDAR TIMBERTHANE FAUX WOOD CORBEL, PRIMED