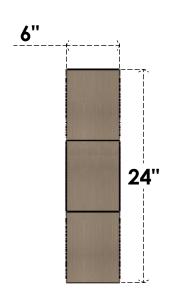

## **FRONT PROFILE**

## ITEM NUMBER: CORU06X24X24CARRCPR

6"W X 24"D X 24"H SERIES 1 THIN CARMEL ROUGH CEDAR TIMBERTHANE FAUX WOOD CORBEL, PRIMED