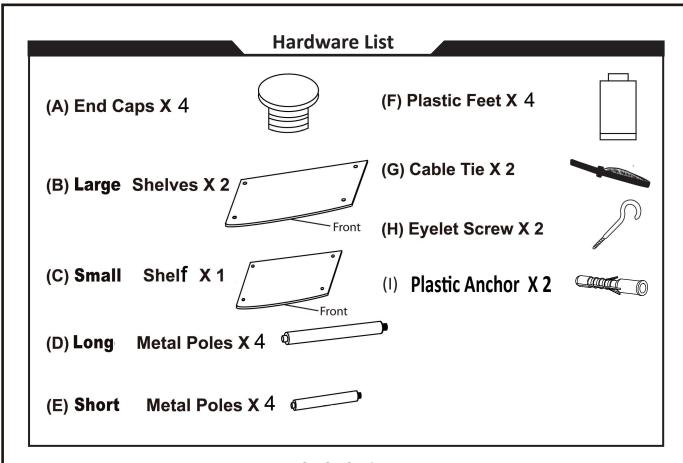

#### Step 1

- (1) Place Shelf (B) over Plastic Feet (F).
- (2) Gently screw Long Poles (D) into Feet (F) using care not to over tighten.

## Step 2

- (1) Place Small Shelf (C) over Long Poles (D).
- (2) Gently screw Short Poles (E) into unit.

### Step 3

- (1) Place second Large Shelf (B) onto short poles(E).
- (2) Screw End Caps (A) into unit by turning clockwise.

#### Step 4

- 1.Drill holes slightly smaller than anchors (I) into drywall and gently tap anchors into holes.
- 2.Screw eyelet screws (H) into anchors and fasten unit to wall using cable ties (G).