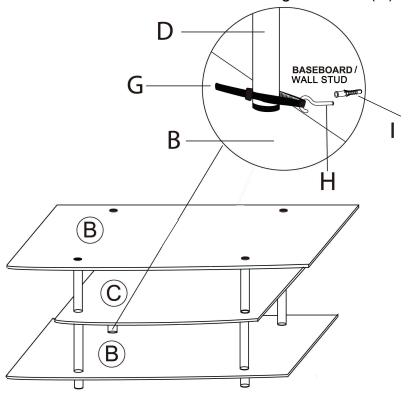

#### Step 4

- 1.Drill holes slightly smaller than anchors (I) into drywall and gently tap anchors into holes.
- 2.Screw eyelet screws (H) into anchors and fasten unit to wall using cable ties (G).