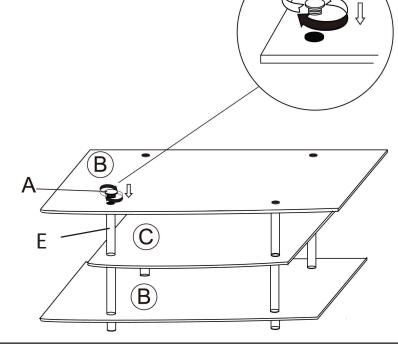

### Step 3

- (1) Place second Large Shelf (B) onto short poles(E).
- (2) Screw End Caps (A) into unit by turning clockwise.