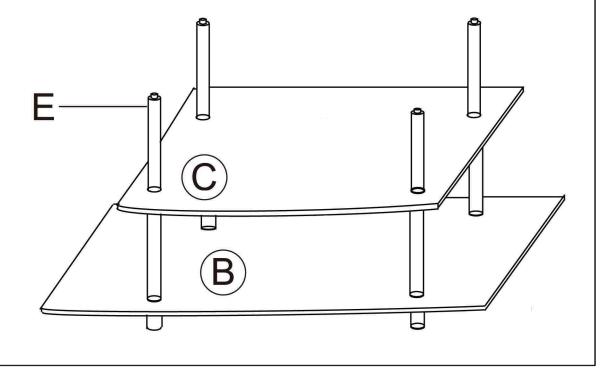

## Step 2

- (1) Place Small Shelf (C) over Long Poles (D).
- (2) Gently screw Short Poles (E) into unit.

### Step 3

- (1) Place second Large Shelf (B) onto short poles(E).
- (2) Screw End Caps (A) into unit by turning clockwise.