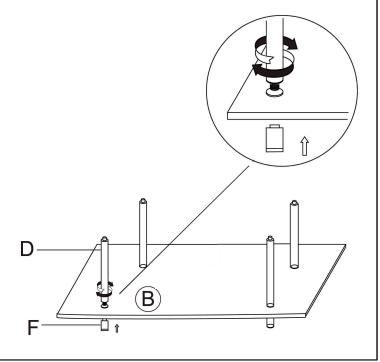

#### Step 1

- (1) Place Shelf (B) over Plastic Feet (F).
- (2) Gently screw Long Poles (D) into Feet (F) using care not to over tighten.