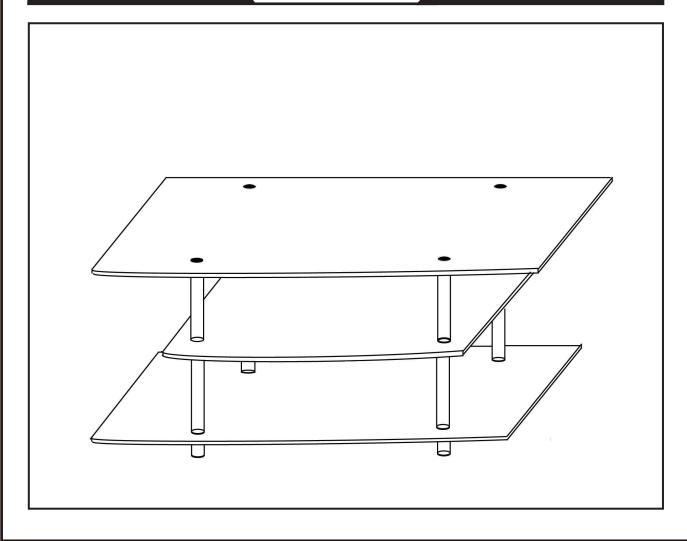

# CONVENIENCE

# TV STAND

131020



#### **ASSEMBLY INSTRUCTIONS**

We have designed our furniture with you, the customer in mind. Our clear, easy to follow, step by step instructions will guide you through the project from start to finish. Feel confident that this will be a fun and rewarding project. The final product will be a quality piece of furniture that will go together smoothly and give years of enjoyment.



Please do not return to the store

Broken or missing parts?

Need help with assembly?

If you have any questions just call 1-800-468-6447 or email us at parts@convenience-concepts.com



#### **Exploded Views**



#### Step 1

- (1) Place Shelf (B) over Plastic Feet (F).
- (2) Gently screw Long Poles (D) into Feet (F) using care not to over tighten.



## Step 2

- (1) Place Small Shelf (C) over Long Poles (D).
- (2) Gently screw Short Poles (E) into unit.



### Step 3

- (1) Place second Large Shelf (B) onto short poles(E).
- (2) Screw End Caps (A) into unit by turning clockwise.



#### Step 4

- 1.Drill holes slightly smaller than anchors (I) into drywall and gently tap anchors into holes.
- 2.Screw eyelet screws (H) into anchors and fasten unit to wall using cable ties (G).