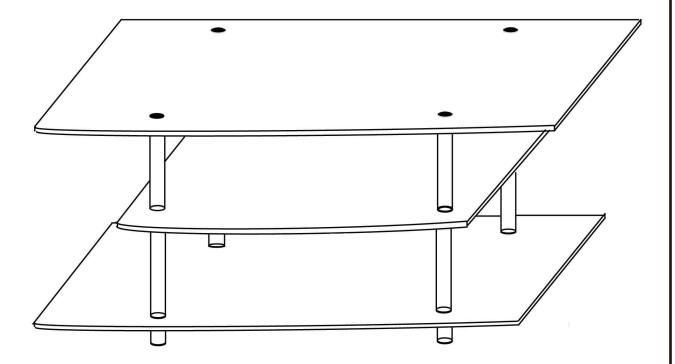

# CONVENIENCE

# TV STAND

131020



#### **ASSEMBLY INSTRUCTIONS**

We have designed our furniture with you, the customer in mind. Our clear, easy to follow, step by step instructions will guide you through the project from start to finish. Feel confident that this will be a fun and rewarding project. The final product will be a quality piece of furniture that will go together smoothly and give years of enjoyment.



Please do not return to the store

Broken or missing parts?

Need help with assembly?

If you have any questions just call 1-800-468-6447 or email us at parts@convenience-concepts.com



#### **Exploded Views**



#### Step 1

- (1) Place Shelf (B) over Plastic Feet (F).
- (2) Gently screw Long Poles (D) into Feet (F) using care not to over tighten.



## Step 2

- (1) Place Small Shelf (C) over Long Poles (D)