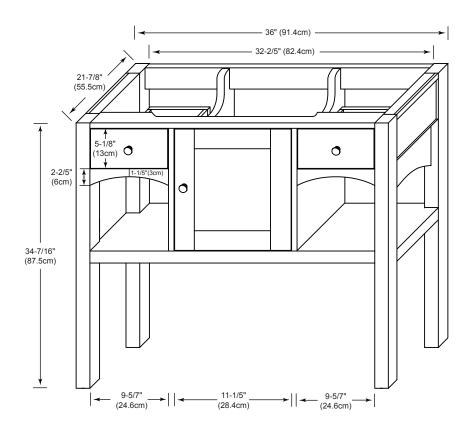

MODEL: 056136-FINISH NEO-CLASSIC COLLECTION

Soft Close Wood Doors Soft Close and Full Extension Drawers with Dovetail Construction Matching Finish throughout the Interior Matching Mirror

All Ronbow cabinets are made of solid hardwood or hardwood plywood and meet strict CARB Standards. No particle Board or Micro-Density Fiberboard (MDF) are used.