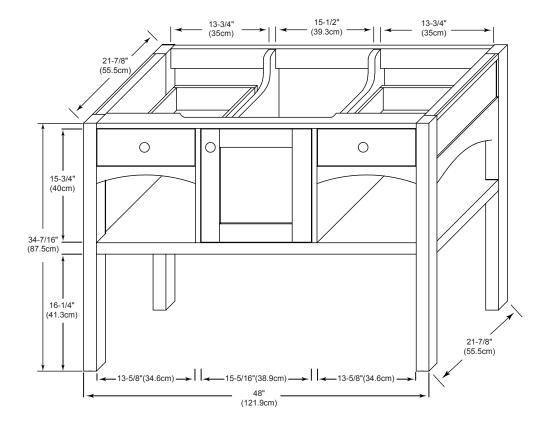

Available finishes: Available tops:

CAFÉ WALNUT F13 CERAMIC SINKTOP

WHITE W01 STONE COUNTER

TECHSTONE™ TOP

WIDEAPPEAL™ TOP

MODEL: 056148-FINISH NEO-CLASSIC COLLECTION

Soft Close Wood Doors Soft Close and Full Extension Drawers with Dovetail Construction Matching Finish throughout the Interior Matching Mirror