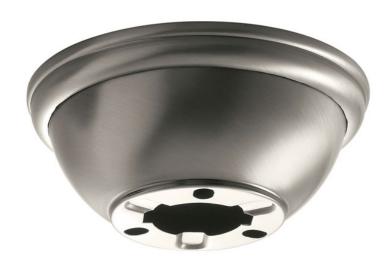

## Flush Mount Kit Aged White

337008AW (Aged White)

| Project Name: |  |
|---------------|--|
| Location:     |  |
| Type:         |  |
| Qty:          |  |
| Comments:     |  |
|               |  |

| Project Name:                                    |                      |                          |  |  |
|--------------------------------------------------|----------------------|--------------------------|--|--|
| Location:                                        |                      |                          |  |  |
| Type:                                            |                      |                          |  |  |
| Qty:                                             |                      |                          |  |  |
| Comments:                                        |                      |                          |  |  |
|                                                  |                      |                          |  |  |
| Certifi                                          | ications/Qualifica   | itions                   |  |  |
| Location                                         | n Rating             | Accessory,Listing Not    |  |  |
|                                                  |                      | Required                 |  |  |
|                                                  |                      | www.kichler.com/warrantu |  |  |
| Dimer                                            | nsions               |                          |  |  |
| Base Backplate                                   |                      | 6.00 DIA                 |  |  |
| Weight                                           |                      | 1.10 LBS                 |  |  |
| Height                                           |                      | 2.75"                    |  |  |
| Width                                            |                      | 6.00"                    |  |  |
|                                                  | Para Alaraha Ha Para |                          |  |  |
| Mounting/Installation Interior/Exterior Interior |                      |                          |  |  |
| interior/                                        | LATERIO              | Interior                 |  |  |
| Produ                                            | ct/Ordering Infor    | mation                   |  |  |
| SKU                                              |                      | 337008AW                 |  |  |
| Finish                                           |                      | White                    |  |  |
| Style                                            |                      | Other                    |  |  |
| UPC                                              |                      | 783927419628             |  |  |
|                                                  |                      |                          |  |  |
|                                                  | fications            | OTES!                    |  |  |
| Materia                                          | <u> </u>             | STEEL                    |  |  |
| Additi                                           | onal Finishes        |                          |  |  |
|                                                  |                      |                          |  |  |
|                                                  | Aged White           |                          |  |  |
|                                                  |                      |                          |  |  |
|                                                  | Antique Pewter       |                          |  |  |
|                                                  |                      |                          |  |  |
|                                                  | Anvil Iron           |                          |  |  |
|                                                  | ATIVITION            |                          |  |  |
|                                                  |                      |                          |  |  |
|                                                  | Brushed Nickel       |                          |  |  |
|                                                  |                      |                          |  |  |
|                                                  | Brushed Stainless    | Steel                    |  |  |
|                                                  | Brasilea Stairiless  | 3.0001                   |  |  |
|                                                  |                      |                          |  |  |
|                                                  | Burnished Antique    | Brass                    |  |  |
|                                                  |                      |                          |  |  |
|                                                  | Distressed Black     |                          |  |  |
|                                                  | Disti essed black    |                          |  |  |
|                                                  |                      |                          |  |  |
| W. W.                                            | Galvanized Steel     |                          |  |  |
|                                                  |                      |                          |  |  |
|                                                  | Matte White          |                          |  |  |
|                                                  | watte write          |                          |  |  |
|                                                  |                      |                          |  |  |
|                                                  | Mediterranean Wa     | Mediterranean Walnut     |  |  |
|                                                  |                      |                          |  |  |
|                                                  | Midnight Chrome      |                          |  |  |
|                                                  | ariigiit Cili Oille  |                          |  |  |