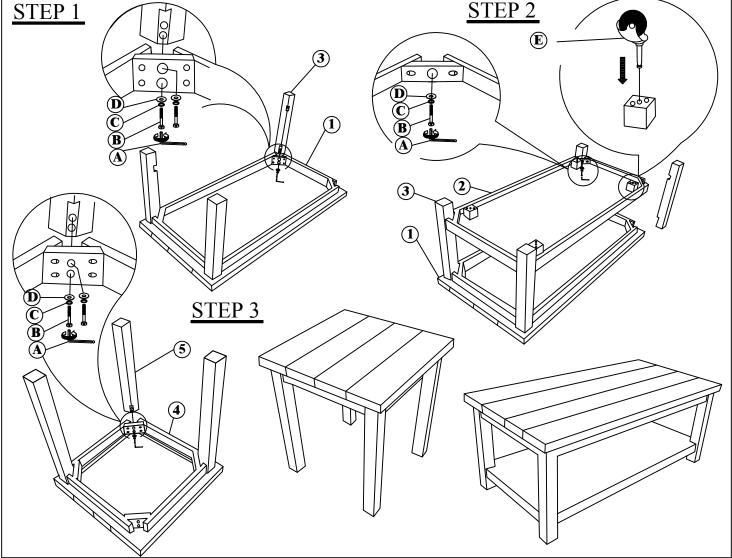

## IMPORTANT NOTE:

- •Place all wooden parts on a clean and smooth surface such as a rug or carpet to avoid the parts from being scratched.
- •Check to be sure that you have all parts and hardware.
- •Remove all wrapping materials, including staples & packing straps before you start to assemble.
- •Do not tighten all screws/bolts until all completely assembled.
- •Keep all hardware parts out of reach of children.

| PARTS LIST |                        |       |  |
|------------|------------------------|-------|--|
| NO.        | COMPONENT              | QTY.  |  |
| 1          | COCKTAIL TABLE TOP     | 1 PCS |  |
| 2          | COCKTAIL BOTTOM SHELVE | 1 PCS |  |
| 3          | COCKTAIL TABLE LEG     | 4 PCS |  |
| 4          | END TABLE TOP          | 2 PCS |  |
| 5          | END TABLE LEG          | 8 PCS |  |

| HARDWARE LIST |                           |       |  |
|---------------|---------------------------|-------|--|
| NO.           | DESCRIPTION               | QTY.  |  |
| A             | ALLEN KEY M4 x 110MM      | 1 PCS |  |
| В             | JCBC BOLT M6 x 50MM       | 28PCS |  |
| С             | SPRING WASHER M6 x 13MM 0 | 28PCS |  |
| D             | FLAT WASHER M6 x 19MM 0   | 28PCS |  |
| Е             | CASTER WHEEL              | 4 PCS |  |