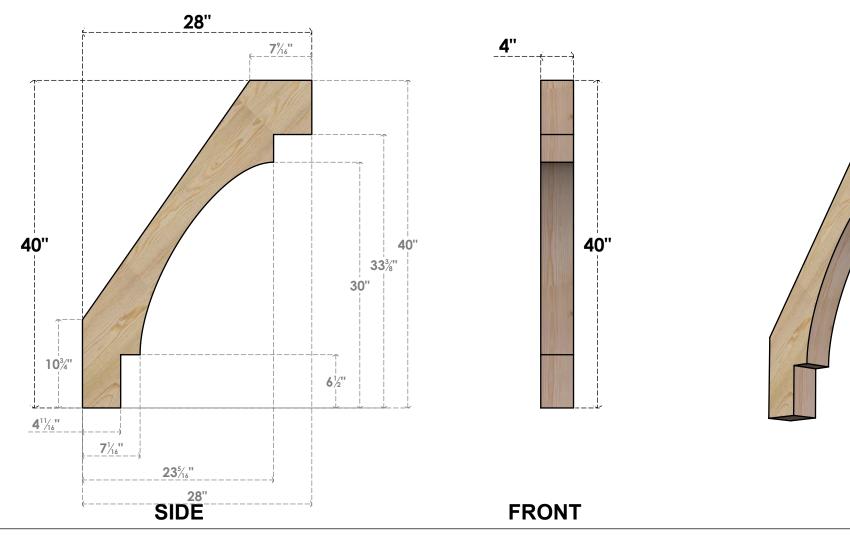

## BRC04X28X40MRC00RDF

4"W X 28"D X 40"H MERCED ROUGH SAWN BRACE, DOUGLAS FIR

EKENA MILLWORK 2300 WEST MAIN ST. CLARKSVILLE, TX 75426 TOLL FREE: 866-607-0453 WWW.EKENAMILLWORK.COM