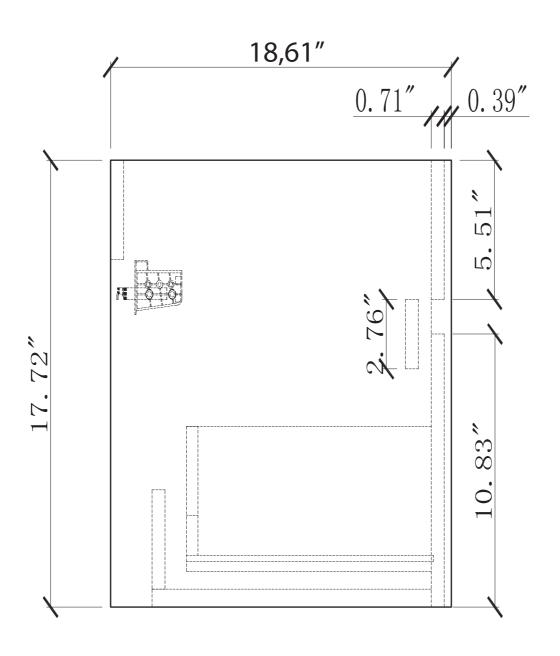

## 

- Please check your product packaging to make Sure the included accessories are in the "list of standard accessories".if any parts are missing, please contact your local dealer immediately
- Do not allow any sharp objects to come in contact with the cabinet, as it will scratch the surface
- Continuous and prolonged exposure to direct sunlight may cause discoloration to the wood.
- Continuous and prolonged exposure to direct sunlight may cause discoloration to the wood.
- Please avoid using cleaning products that contain bleach or ammonia.
- Wood surface should only be cleaned with wood care products such as soapy water or furniture polish.

## **MODLE NO: EVVN12-32ASH**















## **INSTALLATION INSTRUCTIONS**