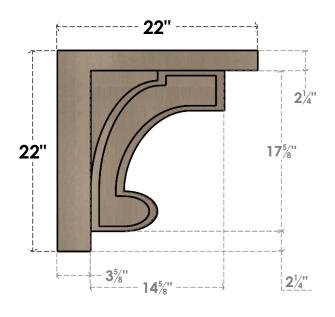

# **SIDE PROFILE**

### ITEM NUMBER: CORU11X22X22ALMRCPR

11"W X 22"D X 22"H SERIES 1 CLASSIC ALMA ROUGH CEDAR TIMBERTHANE FAUX WOOD CORBEL, PRIMED