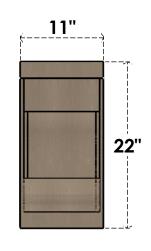

# **FRONT PROFILE**

### ITEM NUMBER: CORU11X22X22ALMRCPR

11"W X 22"D X 22"H SERIES 1 CLASSIC ALMA ROUGH CEDAR TIMBERTHANE FAUX WOOD CORBEL, PRIMED