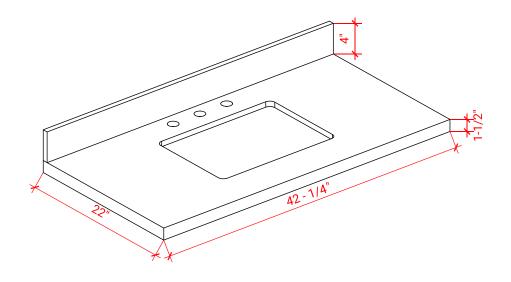

#### **OVERALL DIMENSIONS**

42.25" W x 22".D x 1.5" H

#### **COUNTERTOP OPTIONS**

Carrara White Quartz CO-042S-REC-CT

# THREE DIMENSIONAL COUNTERTOP VIEW