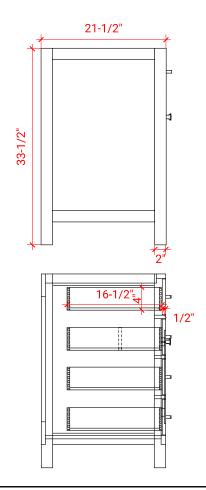

### **BASE CABINET DIMENSIONS**

42" W x 21.5" D x 33.5" H

#### **FRONT VIEW**

#### SIDE VIEW