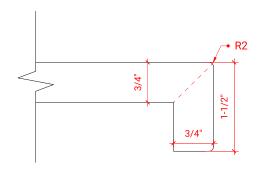

#### H042S



### **BASE CABINET DIMENSIONS**

42" W x 21.5" D x 33.5" H

## **FEATURES**

- Solid wood frame with engineered wood panels
- Dovetail drawers and joints
- Soft closing doors & drawers

### HARDWARE FINISHES



#### **AVAILABLE COLORS**



#### **FRONT VIEW**



# 

#### SIDE VIEW





#### **OVERALL DIMENSIONS**

42.25" W x 22".D x 1.5" H

#### **COUNTERTOP OPTIONS**



Carrara White Quartz CO-042S-REC-CT

#### **FEATURES**

- Solid countertop with mitered edges & seams
- Undermount white rectangular sink
- Pre-drilled for 8" widespread faucet

#### **INCLUDED**

- Countertop
- Matching Backsplash
- Rectangle Sink

#### COUNTERTOP PLAN VIEW

# 13" 13" 17-1/4" 17-1/4"

#### **EDGE SIDE VIEW**



# THREE DIMENSIONAL COUNTERTOP VIEW