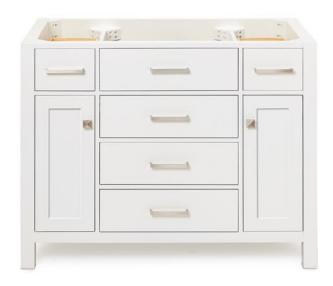

#### H042S

### **BASE CABINET DIMENSIONS**

42" W x 21.5" D x 33.5" H

## **FEATURES**

- Solid wood frame with engineered wood panels
- Dovetail drawers and joints
- Soft closing doors & drawers