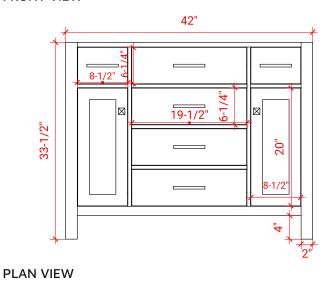

### **BASE CABINET DIMENSIONS**

42" W x 21.5" D x 33.5" H

#### **FRONT VIEW**

#### SIDE VIEW