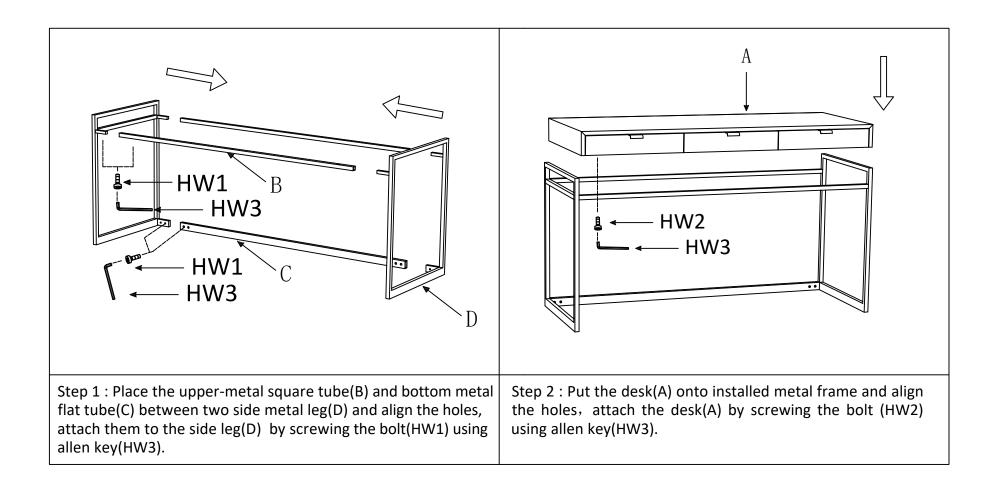

#### Part List and Hardware List

| PIECE | DESCRIPTION                   | PICTURE | QUANTITY |
|-------|-------------------------------|---------|----------|
| А     | DESK TOP                      |         | 1X       |
| В     | UPPER-METAL TUBE(SQUARE)      |         | 2X       |
| С     | BOTTOM METAL TUBE(FLAT)       |         | 1X       |
| D     | SIDE METAL LEG                |         | 2X       |
| HW1   | HEX SOCKET SCREW: M8x1.5x15mm |         | 12X      |
| HW2   | HEX SOCKET SCREW: M8x1.5x35mm |         | 6X       |
| HW3   | ALLEN KEY:M8                  |         | 1X       |