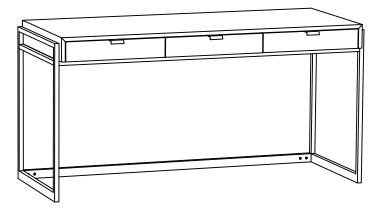

# SAFAVIEH

Item# SFV6008

Product dimensions: 59"W x 24"D x 30"H

Weight Capacity: 400 LBS Warning: Do not stand on desk. Warning: Do not over torque bolts.