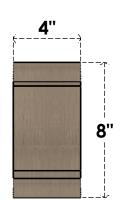

## ITEM NUMBER: CORU04X24X08OLYRCPR

4"W X 24"D X 8"H SERIES 3 THIN OLYMPIC ROUGH CEDAR TIMBERTHANE FAUX WOOD CORBEL, PRIMED

## **SIDE PROFILE**

**FRONT PROFILE** 

**ISOMETRIC** 

**EKENA MILLWORK** 2300 WEST MAIN ST. CLARKSVILLE, TX 75426 TOLL FREE: 866-607-0453 WWW.EKENAMILLWORK.COM

GENERATED DATE: 01/28/2023

- 1. INSTALLATION TO BE COMPLETED IN ACCORDANCE WITH MANUFACTURER'S SPECIFICATIONS.