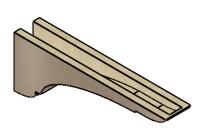

## ITEM NUMBER: CORU04X24X08OLYRCPR

4"W X 24"D X 8"H SERIES 3 THIN OLYMPIC ROUGH CEDAR TIMBERTHANE FAUX WOOD CORBEL, PRIMED

## **SIDE PROFILE**

**FRONT PROFILE** 

**ISOMETRIC** 

**EKENA MILLWORK** 2300 WEST MAIN ST. CLARKSVILLE, TX 75426 TOLL FREE: 866-607-0453 WWW.EKENAMILLWORK.COM

GENERATED DATE: 01/28/2023

- 1. INSTALLATION TO BE COMPLETED IN ACCORDANCE WITH MANUFACTURER'S SPECIFICATIONS.