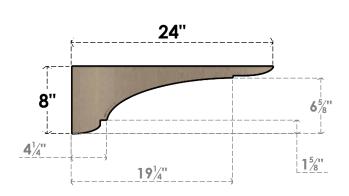

## ITEM NUMBER: CORU04X24X08OLYRCPR

4"W X 24"D X 8"H SERIES 3 THIN OLYMPIC ROUGH CEDAR TIMBERTHANE FAUX WOOD CORBEL, PRIMED

## **SIDE PROFILE**

**FRONT PROFILE** 

**ISOMETRIC** 

**EKENA MILLWORK** 2300 WEST MAIN ST. CLARKSVILLE, TX 75426 TOLL FREE: 866-607-0453 WWW.EKENAMILLWORK.COM

GENERATED DATE: 01/28/2023

- 1. INSTALLATION TO BE COMPLETED IN ACCORDANCE WITH MANUFACTURER'S SPECIFICATIONS.