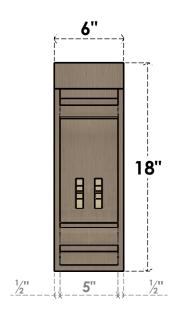

### ITEM NUMBER: CORU06X12X18WARRCPR

6"W X 12"D X 18"H SERIES 2 CLASSIC WARREN ROUGH CEDAR TIMBERTHANE FAUX WOOD CORBEL, PRIMED

# FRONT PROFILE