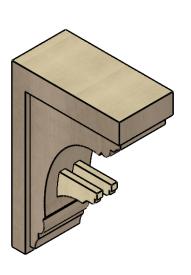

### ITEM NUMBER: CORU06X12X18WARRCPR

6"W X 12"D X 18"H SERIES 2 CLASSIC WARREN ROUGH CEDAR TIMBERTHANE FAUX WOOD CORBEL, PRIMED

# **ISOMETRIC**

**EKENA MILLWORK** 2300 WEST MAIN ST. CLARKSVILLE, TX 75426 TOLL FREE: 866-607-0453 WWW.EKENAMILLWORK.COM

GENERATED DATE: 01/28/2023

- 1. INSTALLATION TO BE COMPLETED IN ACCORDANCE WITH MANUFACTURER'S SPECIFICATIONS.
  2. DRAWING MAY NOT BE TO SCALE
  3. THIS DRAWING IS INTENDED FOR DESIGN AND PLANNING PURPOSES ONLY.
  4. ALL INFORMATION CONTAINED HEREIN WAS CURRENT AT THE TIME OF DEVELOPMENT BUT MUST BE REVIEWED AND APPROVED BY THE PRODUCT MANUFACTURER TO BE CONSIDERED ACCURATE.
- 5. TIMBERTHANE ARCHITECTURAL PRODUCTS ARE MADE FROM HIGH DENSITY URETHANE AND COME FACTORY PRIMED