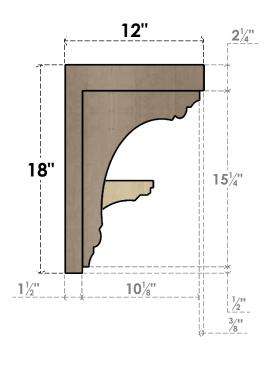

### ITEM NUMBER: CORU06X12X18WARRCPR

6"W X 12"D X 18"H SERIES 2 CLASSIC WARREN ROUGH CEDAR TIMBERTHANE FAUX WOOD CORBEL, PRIMED

## SIDE PROFILE