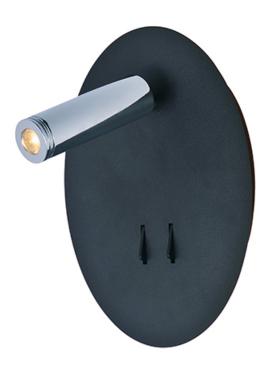

## PRODUCT DESCRIPTION

Inspired design for hospitality and residences, this collection features shades of white Wafer fabric and heavy Polished Chrome arms that characterize the quality of these products. Be it bedside or suspension the sweeping, swinging, and adjustable light sources allows you to direct the light to your preference. All products include LED lamping.

#### **FINISHES OPTION**

Black / Polished Chrome

# MATERIAL

Steel, Acrylic