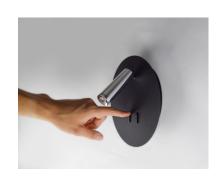

## PRODUCT DESCRIPTION

Inspired design for hospitality and residences, this collection features shades of white Wafer fabric and heavy Polished Chrome arms that characterize the quality of these products. Be it bedside or suspension the sweeping, swinging, and adjustable light sources allows you to direct the light to your preference. All products include LED lamping.

#### **ADDITIONAL**

INSTALL UP/DOWN: Up/Down **OPERATING TEMPERATURE:** -20°C (-4°F), 40°C (104°F)

Always consult a qualified electrician before installing any lighting product.