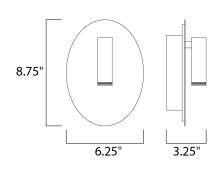

## **MEASUREMENTS**

DIMENSION : 6.25" W x 10" H x 6" Ext

HANGING WEIGHT : 2.01 lb

LAMPING

INPUT VOLTAGE : 120V **LUMENS** : 860 Rated

**BULB** : 2 x 15W LED PCB Integrated, 15W Total

**BULB INCLUDED** : (Integrated)