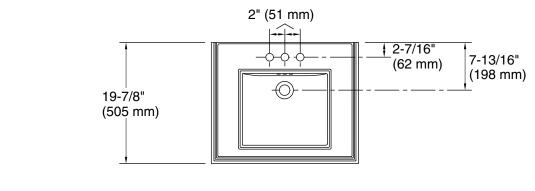

## **Technical Information**

All product dimensions are nominal.

Bowl configuration: Single

Installation: Pedestal, Console table Bowl area: Length: 15" (381 mm)

Width: 13" (330 mm)
With overflow: Yes

Water depth: 4-1/2" (114 mm)

With overflow: Yes Number of deck holes: 3

Faucet hole spacing: 4" (102 mm)
Faucet hole(s): 1-1/4" (32 mm)
Drain hole: 1-3/4" (44 mm)