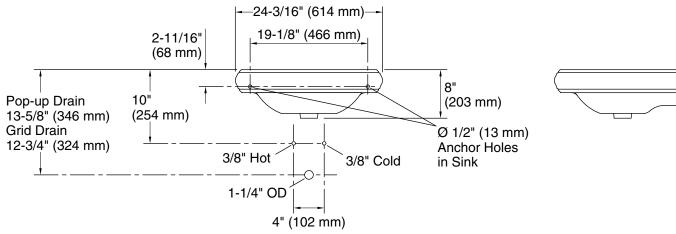

## **Technical Information**

All product dimensions are nominal.

Bowl configuration: Single

Installation: Pedestal, Console table Bowl area: Length: 15" (381 mm)

Width: 13" (330 mm)
With overflow: Yes

Water depth: 4-1/2" (114 mm)

With overflow: Yes Number of deck holes: 3

Faucet hole spacing: 4" (102 mm)
Faucet hole(s): 1-1/4" (32 mm)
Drain hole: 1-3/4" (44 mm)