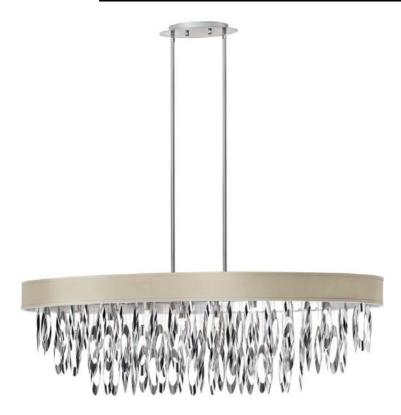

## ALL-438C-PC-PEB - 8LT Oval Chandelier w/PEB Shd

## 8 Light Oval Chandelier with Pebble Shade

| Height           | 15              | No. of Bulbs        | 8                 |
|------------------|-----------------|---------------------|-------------------|
| Width/Length     | 42.5            | LED Compatible      | Yes               |
| Depth            | 15              | Total Wattage       | 320W              |
| Weight           | 16              |                     |                   |
| Body Material    | Metal           | Second Material     | Fabric            |
| Finish/Color     | Polished Chrome | Second Finish/Color | Pebble            |
| Type of Finish   | Electroplated   |                     |                   |
| Bulb 1 Amount    | 8               | Rated For           | Dry Location      |
| Bulb 1 Base Type | G9              | Voltage             | 120V              |
| Bulb 1 Max Watt. | 40W             |                     |                   |
| Bulb 1 Included  | No              | Approval            | cUL or equivalent |
| Bulb 1 Lumens    |                 | Warranty            | 1 Year            |
| Bulb 1 CRI       |                 | Instal Position     | Ceiling           |