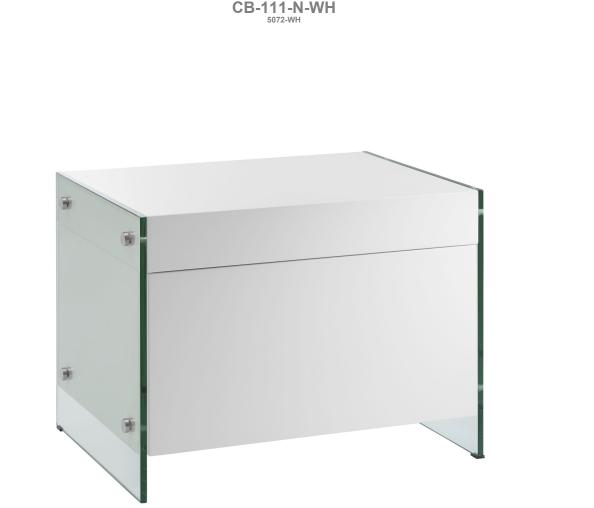

IL VETRO

casabianca

The IL VETRO nightstand in high gloss white lacquer with glass by Casabianca Home features clean, modern lines adding a sophisticated look and edge to any room.

Our IL VETRO nightstand is constructed using top commercialgrade materials with glass, mdf and features 1 drawer with soft closing mechanism with exceptional quality that are made to last.

Size: 26 W x 18 D x 20 H in

| Product Weight                        | Max Weight              | UP                   |
|---------------------------------------|-------------------------|----------------------|
| 96 Ibs                                | 50 lbs                  | 682055345024         |
| Material                              |                         |                      |
| Glass, MDF                            |                         |                      |
| Assembly Level                        |                         | Commercial Grade     |
| Partial Assembly                      |                         | Yes                  |
| Fabric Content                        |                         | Country of Orgin     |
|                                       |                         | China                |
| Ship LTL                              |                         |                      |
| Small pallet: 41 L x 37<br>Class: 150 | W x 27 H in (Total weig | ht: 125 lbs) Freight |
| Packing Details                       |                         |                      |
| Box 1   28 L x 22 V                   | / x 19 H in   Weight:   | 63 lbs               |
| Box 2   23 L x 21.5                   | W x 3 H in   Weight     | : 38 lbs             |
|                                       |                         |                      |
|                                       |                         |                      |