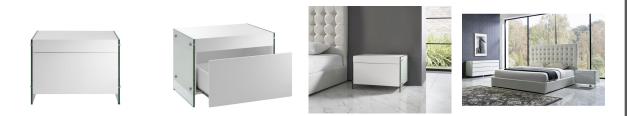

IL VETRO

casabianca

The IL VETRO nightstand in high gloss white lacquer with glass by Casabianca Home features clean, modern lines adding a sophisticated look and edge to any room.

Our IL VETRO nightstand is constructed using top commercialgrade materials with glass, mdf and features 1 drawer with soft closing mechanism with exceptional quality that are made to last.