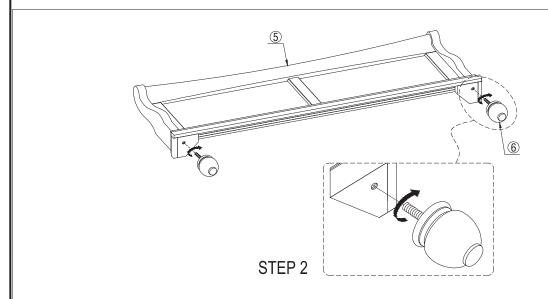

| Part List |                                        |       |  |
|-----------|----------------------------------------|-------|--|
| 1         | Panel Headboard (Packed separately)    | 1 Pc  |  |
| 2         | Left Leg Headboard (Packed inside HB)  | 1 Pc  |  |
| 3         | Right Leg Headboard (Packed inside HB) | 1 Pc  |  |
| 4         | Bottom Rail (Packed inside HB)         | 1 Pc  |  |
| (5)       | Sleigh Footboard (Packed separately)   | 1 Pc  |  |
| 6         | Bunfoot Footboard (Packed inside FB)   | 2 Pcs |  |
| 7         | Bed Rail (Packed separately)           | 2 Pcs |  |
| 8         | Slats (Packed inside Rail)             | 3 Pcs |  |
| 9         | Slat support (Packed inside Rail)      | 3 Pcs |  |

| Hardware List |                                |                                                    |       |
|---------------|--------------------------------|----------------------------------------------------|-------|
| Α             | JCBC Screw Ø6 x 40mm           | <b>()</b> (1)(1)(1)(1)(1)(1)(1)(1)(1)(1)(1)(1)(1)( | 8 Pcs |
| В             | Spring Washer Ø1/4"            | 0                                                  | 8 Pcs |
| С             | Flat Washer Ø1/4" x 19mm x 1mm | 0                                                  | 8 Pcs |
| D             | Allen Key                      | 7                                                  | 1 Pc  |
| Е             | Wood Dowel Ø8 x 30mm           |                                                    | 4 Pcs |
| F             | Hanger bolt Ø5/16" x 3"        | 011111111111111111111111111111111111111            | 2 Pcs |
| G             | Hex nut-Curve washer           | Ø                                                  | 2 Pcs |
| Н             | Wrench Ø5/16"                  | <u>S</u>                                           | 2 Pcs |
| I             | Wood Dowel Ø10 x 40mm          |                                                    | 2 Pcs |
| J             | Hanger bolt Ø5/16" x 3 1/2"    | (0))))))))))                                       | 8 Pcs |
| K             | Hexagon nut Ø5/16"             | <b>©</b>                                           | 8 Pcs |
| 0             | Spring Washer Ø5/16"           | 0                                                  | 8 Pcs |
| M             | Screw M4 x 32mm                | (4)1111111111-                                     | 6 Pcs |