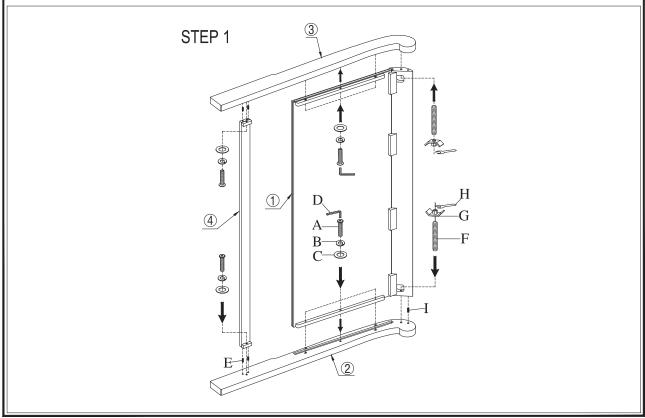

| Part List |                                        |       |  |
|-----------|----------------------------------------|-------|--|
| 1         | Panel Headboard (Packed separately)    | 1 Pc  |  |
| 2         | Left Leg Headboard (Packed inside HB)  | 1 Pc  |  |
| 3         | Right Leg Headboard (Packed inside HB) | 1 Pc  |  |
| 4         | Bottom Rail (Packed inside HB)         | 1 Pc  |  |
| (5)       | Sleigh Footboard (Packed separately)   | 1 Pc  |  |
| 6         | Bunfoot Footboard (Packed inside FB)   | 2 Pcs |  |
| 7         | Bed Rail (Packed separately)           | 2 Pcs |  |
| 8         | Slats (Packed inside Rail)             | 3 Pcs |  |
| 9         | Slat support (Packed inside Rail)      | 3 Pcs |  |

| Hardware List |                                |                                                    |       |
|---------------|--------------------------------|----------------------------------------------------|-------|
| Α             | JCBC Screw Ø6 x 40mm           | <b>()</b> (1)(1)(1)(1)(1)(1)(1)(1)(1)(1)(1)(1)(1)( | 8 Pcs |
| В             | Spring Washer Ø1/4"            | 0                                                  | 8 Pcs |
| С             | Flat Washer Ø1/4" x 19mm x 1mm | 0                                                  | 8 Pcs |
| D             | Allen Key                      | 7                                                  | 1 Pc  |
| Е             | Wood Dowel Ø8 x 30mm           |                                                    | 4 Pcs |
| F             | Hanger bolt Ø5/16" x 3"        | 011111111111111111111111111111111111111            | 2 Pcs |
| G             | Hex nut-Curve washer           | Ø                                                  | 2 Pcs |
| Н             | Wrench Ø5/16"                  | <u>S</u>                                           | 2 Pcs |
| I             | Wood Dowel Ø10 x 40mm          |                                                    | 2 Pcs |
| J             | Hanger bolt Ø5/16" x 3 1/2"    | (0))))))))))                                       | 8 Pcs |
| K             | Hexagon nut Ø5/16"             | <b>©</b>                                           | 8 Pcs |
| 0             | Spring Washer Ø5/16"           | 0                                                  | 8 Pcs |
| M             | Screw M4 x 32mm                | (4)1111111111-                                     | 6 Pcs |