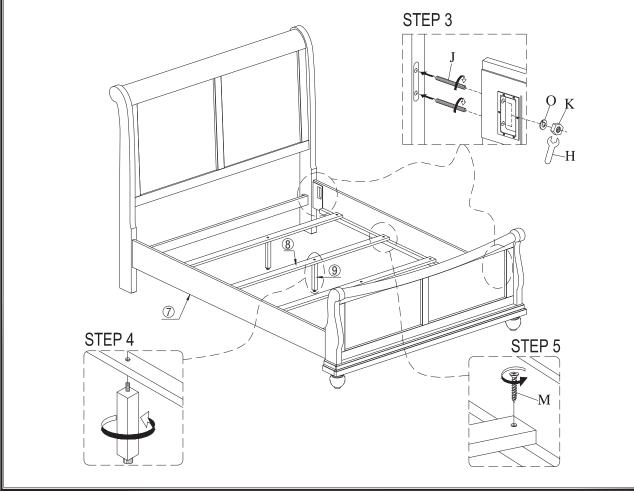

| Part List |                                        |       |  |
|-----------|----------------------------------------|-------|--|
| 1         | Panel Headboard (Packed separately)    | 1 Pc  |  |
| 2         | Left Leg Headboard (Packed inside HB)  | 1 Pc  |  |
| 3         | Right Leg Headboard (Packed inside HB) | 1 Pc  |  |
| 4         | Bottom Rail (Packed inside HB)         | 1 Pc  |  |
| (5)       | Sleigh Footboard (Packed separately)   | 1 Pc  |  |
| 6         | Bunfoot Footboard (Packed inside FB)   | 2 Pcs |  |
| 7         | Bed Rail (Packed separately)           | 2 Pcs |  |
| 8         | Slats (Packed inside Rail)             | 3 Pcs |  |
| 9         | Slat support (Packed inside Rail)      | 3 Pcs |  |

| Hardware List |                                |                                                    |       |
|---------------|--------------------------------|----------------------------------------------------|-------|
| Α             | JCBC Screw Ø6 x 40mm           | <b>()</b> (1)(1)(1)(1)(1)(1)(1)(1)(1)(1)(1)(1)(1)( | 8 Pcs |
| В             | Spring Washer Ø1/4"            | 0                                                  | 8 Pcs |
| С             | Flat Washer Ø1/4" x 19mm x 1mm | 0                                                  | 8 Pcs |
| D             | Allen Key                      | 7                                                  | 1 Pc  |
| Е             | Wood Dowel Ø8 x 30mm           |                                                    | 4 Pcs |
| F             | Hanger bolt Ø5/16" x 3"        | 011111111111111111111111111111111111111            | 2 Pcs |
| G             | Hex nut-Curve washer           | Ø                                                  | 2 Pcs |
| Н             | Wrench Ø5/16"                  | <u>S</u>                                           | 2 Pcs |
| I             | Wood Dowel Ø10 x 40mm          |                                                    | 2 Pcs |
| J             | Hanger bolt Ø5/16" x 3 1/2"    | (0))))))))))                                       | 8 Pcs |
| K             | Hexagon nut Ø5/16"             | <b>©</b>                                           | 8 Pcs |
| 0             | Spring Washer Ø5/16"           | 0                                                  | 8 Pcs |
| M             | Screw M4 x 32mm                | (4)1111111111-                                     | 6 Pcs |