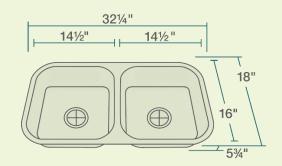

#### ADA3218A-SLW Double Bowl ADA Sink with White SinkLink

32 1/4" x 18" x 5 3/4" 18-Gauge Steel Certified High-Quality 304 Stainless Steel Brushed Satin Finish Center Drain Thick Sound Dampener Rubber Pad Fully Insulated One-Piece Construction Limited Lifetime Warranty ADA Compliant SinkLink installation piece included