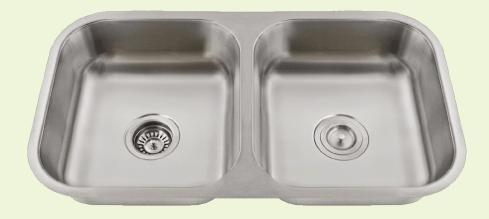

#### ADA3218A-SLW Double Bowl ADA Sink with White SinkLink

32 1/4" x 18" x 5 3/4" 18-Gauge Steel Certified High-Quality 304 Stainless Steel Brushed Satin Finish Center Drain Thick Sound Dampener Rubber Pad Fully Insulated One-Piece Construction Limited Lifetime Warranty ADA Compliant SinkLink installation piece included