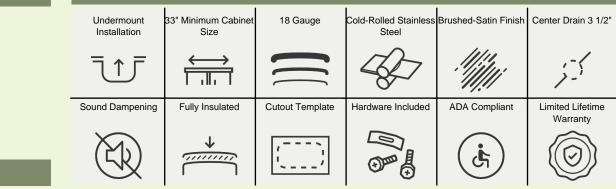

# **Stainless Steel**

Stainless Steel is the most popular choice for today's kitchens due to its clean look and durability. The beautiful brushed satin finish helps to hide small scratches that may occur over the lifetime of the sink. Our Stainless Steel sinks are made from high quality 14, 16, 18 or 20 gauge steel. Most models are made of one piece construction that ensures the sturdiest kitchen sink you will find. Our sinks are made from 300-series stainless steel and are guaranteed not to rust or stain. Each sink is fully insulated and has a sound dampening pad. Our stainless steel sinks are backed by a limited lifetime warranty. This sink can be mounted under a laminate countertop with the included SinkLink installation piece, creating a sleek look. Offered in white, black or gray, the SinkLink is constructed from thick durable plastic and acts as a secure barrier that keeps the foundation of the laminate countertop dry.

#### ADA3218A-SLW Double Bowl ADA Sink with White SinkLink

32 1/4" x 18" x 5 3/4" 18-Gauge Steel Certified High-Quality 304 Stainless Steel Brushed Satin Finish Center Drain Thick Sound Dampener Rubber Pad Fully Insulated One-Piece Construction Limited Lifetime Warranty ADA Compliant SinkLink installation piece included