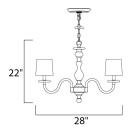

### **PRODUCT DESCRIPTION**

This collection features an updated approach to a classic design. An all blown glass body with Polished Nickel accents creates a light and airy feel. You have a choice of Clear, Frost or Cognac glass with coordinated shades, which are included.





#### **MEASUREMENTS**

DIMENSION : 28" W x 22" H HANGING WEIGHT : 13.2 lb

#### LAMPING

INPUT VOLTAGE : 120V

: 6 x 40W Incandescent E12 Candelabra, 240W Total

**BULB INCLUDED** : (Not Included)

DIMMABLE : Yes

#### **FINISHES OPTION**



Polished Nickel

#### **GLASS**

Clear CL

#### MATERIAL

Glass, Steel

#### **RATINGS**

Dry Location



# **ADDITIONAL**

**OPERATING TEMPERATURE:** -20°C (-4°F), 40°C (104°F)

Always consult a qualified electrician before installing any lighting product.



# WESTERN DISTRIBUTION CENTER (HEADQUARTER)

253 NORTH VINELAND AVE I CITY OF INDUSTRY, CA 91746

## **EASTERN DISTRIBUTION CENTER**

4200 SHIRLEY DR. I ATLANTA, GA 30336

P. 626.956.4200 | F. 626.956.4225 | maximlighting.com