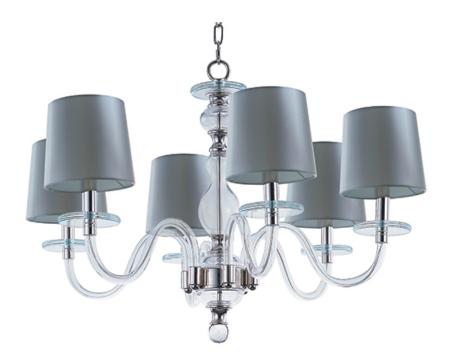

### **PRODUCT DESCRIPTION**

This collection features an updated approach to a classic design. An all blown glass body with Polished Nickel accents creates a light and airy feel. You have a choice of Clear, Frost or Cognac glass with coordinated shades, which are included.

#### **GLASS**

Clear CL