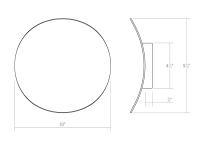

malibu discs<sup>TM</sup> 10" LED Sconce

1760.03

| DIMENSIONS        |        |
|-------------------|--------|
| Diameter          | 10"    |
| Extension         | 2.25"  |
| Minimum Extension | 2.25"  |
| Maximum Extension | 2.25"  |
| Fixture Weight    | 3 lbs. |

6 lbs.

| SHADE 1  |             |
|----------|-------------|
| Quantity | 1           |
| Color    | Satin White |
| Material | Aluminum    |
| Height   | 9.75"       |
| Diameter | 10          |
|          |             |