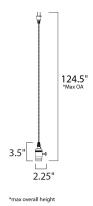

# **MEASUREMENTS**

**DIMENSION** : 2.25" L x 2.25" W x 3.5" H

MAX OAH : 124.5" OAH HANGING WEIGHT : 0.44 lb WIRE LENGTH : 120"