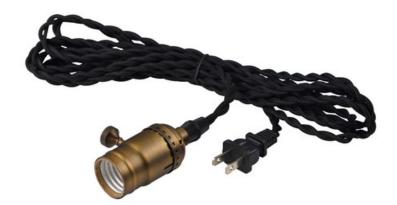

## PRODUCT DESCRIPTION

Cords of Black fabric support metal sockets finished in a natural Antique Brass allow you to create unique and fun lighting. All except the single pendant are supplied with hangers that attach to the ceiling to allow you to swag each socket. There are a number of optional bulbs to choose from.

# **MEASUREMENTS**

**DIMENSION** : 2.25" L x 2.25" W x 3.5" H

MAX OAH : 124.5" OAH HANGING WEIGHT : 0.44 lb WIRE LENGTH : 120"