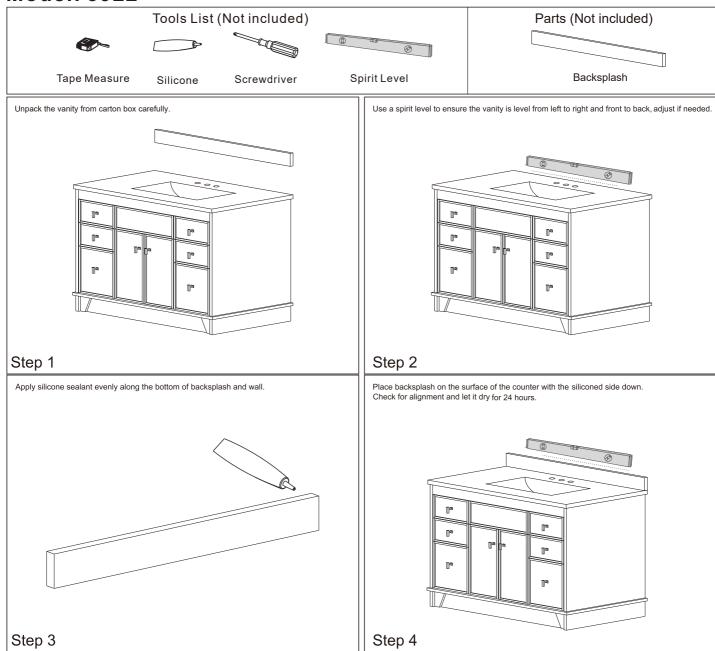

NOTE: SINK STYLE, SHAPE, FAUCET HOLES, CUTOUT ON TOP, VANITY MAY VARY FROM THE PICTURE ABOVE. INSTRUCTIONAL PURPOSE ONLY.