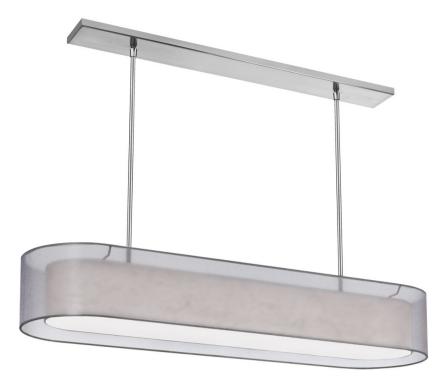

## MEL448-814-790-PC - 4LT Oval Pend Dbl Shd SV WH w/790 Diff

4 Light Pendant, Shade within Shade, Silver & White with 790 Diffuser

| Height<br>Width/Length<br>Depth<br>Weight                                                               | 8<br>12<br>44<br>22                              | No. of Bulbs<br>LED Compatible<br>Total Wattage                 | 4<br>LED Compatible<br>400                                    |
|---------------------------------------------------------------------------------------------------------|--------------------------------------------------|-----------------------------------------------------------------|---------------------------------------------------------------|
| Body Material<br>Finish/Color<br>Type of Finish                                                         | Metal/Fabric<br>Polished Chrome<br>Electroplated | Second Material<br>Second Finish/Color                          | Fabric<br>White                                               |
| Bulb 1 Amount<br>Bulb 1 Base Type<br>Bulb 1 Max Watt.<br>Bulb 1 Included<br>Bulb 1 Lumens<br>Bulb 1 CRI | 4<br>E26<br>100<br>No                            | Rated For<br>Voltage<br>Approval<br>Warranty<br>Instal Position | Dry Location<br>120<br>cUL or equivalent<br>1 Year<br>Ceiling |