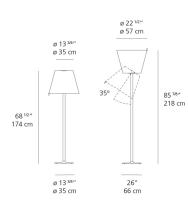

|  |
| Bronze                |                 |                                                                        |                        |  |
|                       |                 |                                                                        |                        |  |
|                       |                 |                                                                        |                        |  |
| Materials             |                 | Features & Accessories                                                 | Features & Accessories |  |
| Base in painted zamac |                 | <ul> <li>Adjustable diffuser into three different positions</li> </ul> |                        |  |

Dimensions =

Stem in painted aluminumDiffuser in silk satin fabric



## Light distribution

Diffused



Red = Max Cd. Through Vertical plane Blue = Max Cd. Through Horizontal plane

Packaging =

2 Boxes

1 x 73-11/16" x 18-3/16" x 18-9/16" / 35.94 lbs - 187 cm x 46 cm x 47 cm / 16.3 kg

1 x 27-5/8" x 27-5/8" x 23-5/16" / 13.67 lbs - 70 cm x 70 cm x 59 cm / 6.2 kg

Luminaire weight 20.94 lbs / 9.5 kg

Warranty 5 year Limited warranty