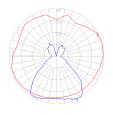

## Light distribution

Diffused

Red = Max Cd. Through Vertical plane Blue = Max Cd. Through Horizontal plane

Packaging =

2 Boxes

1 x 73-11/16" x 18-3/16" x 18-9/16" / 35.94 lbs - 187 cm x 46 cm x 47 cm / 16.3 kg