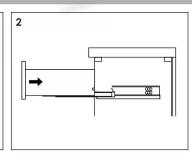

ardware(0)

Top&Basin(1)

Main cabinet(1)

#### **Cabinet Installation**







Measure A-B distance between 2 hangers.



Adjust the mounting mechanism to secure the cabinet to the desired position.

SCREWS PROVIDED DO NOT ATTACH TO ALL WALLS, PLEASE CONSULT A PROFESSIONAL FOR THE PROPER SCREWS TO USE FOR YOUR WALL CONSTRUCTION.



Apply a bead of adhesive silicone onto each edge of cabinet top. You can leave the EVA buffer strip or tear it off, before gluing the top.
Place ALTAIR vanity top onto the cabinet, making sure vanity is seated properly.



Do not use the vanity for at least 24 hours, in order to allow the glue to cure fully.



Disassemble drawer handles inside and install on drawer panel (Please disregard if the handles are installed properly).

## Slider/Drawer Adjustment











## **Hinge/Door Adjustment**







## **Dimensions**