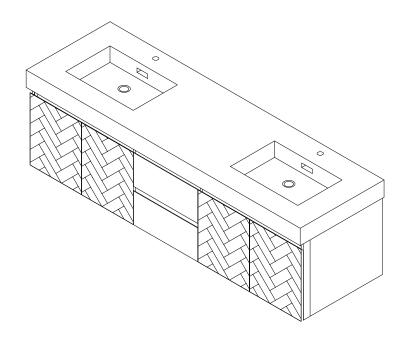

## **Main Body Parts**

Screw Pack/1

Hardware Inside

Hardware(0)

Top&Basin(1)

Main cabinet(1)