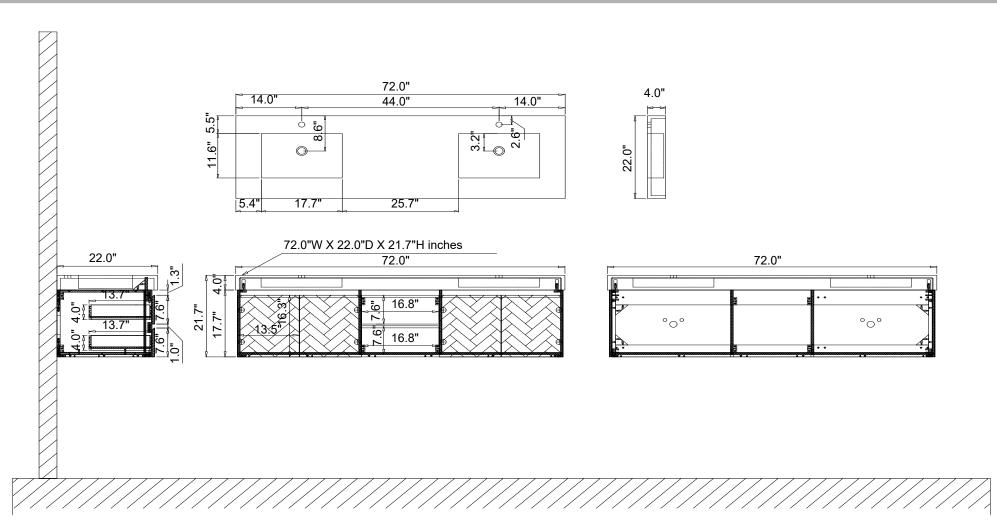

llation**







Measure A-B distance between 2 hangers.



Adjust the mounting mechanism to secure the cabinet to the desired position.

SCREWS PROVIDED DO NOT ATTACH TO ALL WALLS, PLEASE CONSULT A PROFESSIONAL FOR THE PROPER SCREWS TO USE FOR YOUR WALL CONSTRUCTION.



Apply a bead of adhesive silicone onto each edge of cabinet top. You can leave the EVA buffer strip or tear it off, before gluing the top.
Place ALTAIR vanity top onto the cabinet, making sure vanity is seated properly.



Do not use the vanity for at least 24 hours, in order to allow the glue to cure fully.



Disassemble drawer handles inside and install on drawer panel (Please disregard if the handles are installed properly).

## Slider/Drawer Adjustment











## **Hinge/Door Adjustment**







## **Dimensions**