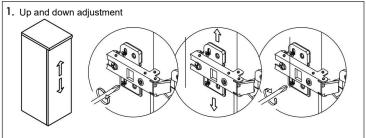

(1)

#### **Cabinet Installation**







Measure A-B distance between 2 hangers.



Adjust the mounting mechanism to secure the cabinet to the desired position.

SCREWS PROVIDED DO NOT ATTACH TO ALL WALLS, PLEASE CONSULT A PROFESSIONAL FOR THE PROPER SCREWS TO USE FOR YOUR WALL CONSTRUCTION.



Apply a bead of adhesive silicone onto each edge of cabinet top. You can leave the EVA buffer strip or tear it off, before gluing the top.
Place ALTAIR vanity top onto the cabinet, making sure vanity is seated properly.



Do not use the vanity for at least 24 hours, in order to allow the glue to cure fully.



Disassemble drawer handles inside and install on drawer panel (Please disregard if the handles are installed properly).

## Slider/Drawer Adjustment











## **Hinge/Door Adjustment**







## **Dimensions**