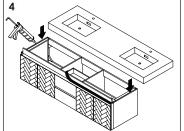

Apply a bead of adhesive silicone onto each edge of cabinet top. You can leave the EVA buffer strip or tear it off, before gluing the top.
Place ALTAIR vanity top onto the cabinet, making sure vanity is seated properly.