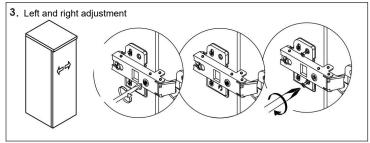

#### **Cabinet Installation**







Measure A-B distance between 2 hangers.



Adjust the mounting mechanism to secure the cabinet to the desired position.

SCREWS PROVIDED DO NOT ATTACH TO ALL WALLS, PLEASE CONSULT A PROFESSIONAL FOR THE PROPER SCREWS TO USE FOR YOUR WALL CONSTRUCTION.



Apply a bead of adhesive silicone onto each edge of cabinet top. You can leave the EVA buffer strip or tear it off, before gluing the top.
Place ALTAIR vanity top onto the cabinet, making sure vanity is seated properly.



Do not use the vanity for at least 24 hours, in order to allow the glue to cure fully.



Disassemble drawer handles inside and install on drawer panel (Please disregard if the handles are installed properly).

## Slider/Drawer Adjustment











## **Hinge/Door Adjustment**







## **Dimensions**