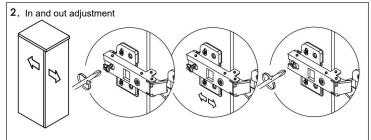

)

#### **Cabinet Installation**







Measure A-B distance between 2 hangers.



Adjust the mounting mechanism to secure the cabinet to the desired position.

SCREWS PROVIDED DO NOT ATTACH TO ALL WALLS, PLEASE CONSULT A PROFESSIONAL FOR THE PROPER SCREWS TO USE FOR YOUR WALL CONSTRUCTION.



Apply a bead of adhesive silicone onto each edge of cabinet top. You can leave the EVA buffer strip or tear it off, before gluing the top.
Place ALTAIR vanity top onto the cabinet, making sure vanity is seated properly.



Do not use the vanity for at least 24 hours, in order to allow the glue to cure fully.



Disassemble drawer handles inside and install on drawer panel (Please disregard if the handles are installed properly).

## Slider/Drawer Adjustment











## **Hinge/Door Adjustment**







## **Dimensions**