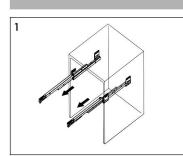

#### **Cabinet Installation**

Measure A-B distance between 2 hangers.

Adjust the mounting mechanism to secure the cabinet to the desired position.

SCREWS PROVIDED DO NOT ATTACH TO ALL WALLS, PLEASE CONSULT A PROFESSIONAL FOR THE PROPER SCREWS TO USE FOR YOUR WALL CONSTRUCTION.