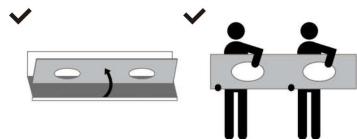

### Crate Storage and Care

 Keep the countertop and sink in its box until installation

Do not stack anything on top of box

• Store Crate vertically in safe location

NEVER LIFT THE VANITY TOP FLAT

NEVER CARRY THE VANITY TOP FLAT