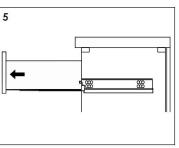

e(0)

Top&Basin(1)

Main cabinet(1)

#### **Cabinet Installation**







Measure A-B distance between 2 hangers.



Adjust the mounting mechanism to secure the cabinet to the desired position.

SCREWS PROVIDED DO NOT ATTACH TO ALL WALLS, PLEASE CONSULT A PROFESSIONAL FOR THE PROPER SCREWS TO USE FOR YOUR WALL CONSTRUCTION.



Apply a bead of adhesive silicone onto each edge of cabinet top. You can leave the EVA buffer strip or tear it off, before gluing the top.
Place ALTAIR vanity top onto the cabinet, making sure vanity is seated properly.



Do not use the vanity for at least 24 hours, in order to allow the glue to cure fully.



Disassemble drawer handles inside and install on drawer panel (Please disregard if the handles are installed properly).

## Slider/Drawer Adjustment











## **Hinge/Door Adjustment**







## **Dimensions**