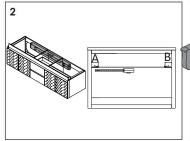

#### **Cabinet Installation**

Measure A-B distance between 2 hangers.

Adjust the mounting mechanism to secure the cabinet to the desired position.

SCREWS PROVIDED DO NOT ATTACH TO ALL WALLS, PLEASE CONSULT A PROFESSIONAL FOR THE PROPER SCREWS TO USE FOR YOUR WALL CONSTRUCTION.