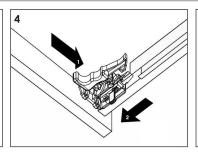

are(0)

Top&Basin(1)

Main cabinet(1)

#### **Cabinet Installation**







Measure A-B distance between 2 hangers.



Adjust the mounting mechanism to secure the cabinet to the desired position.

SCREWS PROVIDED DO NOT ATTACH TO ALL WALLS, PLEASE CONSULT A PROFESSIONAL FOR THE PROPER SCREWS TO USE FOR YOUR WALL CONSTRUCTION.



Apply a bead of adhesive silicone onto each edge of cabinet top. You can leave the EVA buffer strip or tear it off, before gluing the top.
Place ALTAIR vanity top onto the cabinet, making sure vanity is seated properly.



Do not use the vanity for at least 24 hours, in order to allow the glue to cure fully.



Disassemble drawer handles inside and install on drawer panel (Please disregard if the handles are installed properly).

## Slider/Drawer Adjustment











## **Hinge/Door Adjustment**







## **Dimensions**