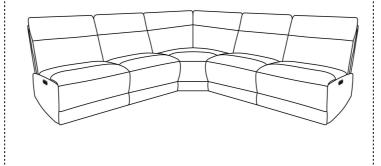

# **ASSEMBLY** INSTRUCTIONS

Assembling method:1

STEP 2:Assembly completed

### Assembling method:1

STEP 2: Assembly completed

**STEP 3:**Power connection

# Assembling method:2

**STEP 3:**Power connection