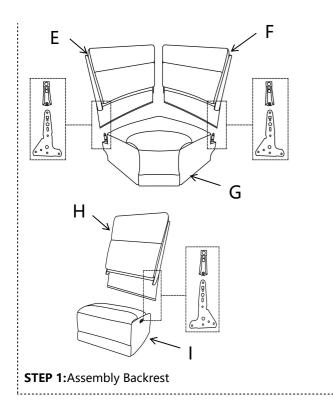

ontains IMPORTANT safty info. Please read and keep for future reference.

### MAINTAINANCE 内页1 **AND WARNING**

内页2

### • Keep furniture away from heat.

- Do not clean furniture with harsh cleansers or polish. Do not use detergents, Solvents, abrasives, spray packs or leather cleaner. Use non-color mild soap with warm water clean spills(Mix 1:10 soap to water)
- Do not place furniture under direct sunlight, material will possibly fade over time.
- Do not use on site dry Cleaning machine.
- Children should not climb or jump on the furniture.
- Do not write on furniture without a padded barrier to protect the surface.
- Not for commercial use, For residential use only.

Weight Limitation



1500LBS



# ASSEMBLY INSTRUCTIONS A B C C D

# **ASSEMBLY** INSTRUCTIONS

Assembling method:1







STEP 2:Assembly completed

# **ASSEMBLY** INSTRUCTIONS

内页5

ASSEMBLY INSTRUCTIONS

内页6

## Assembling method:2



### Assembling method:1



STEP 2: Assembly completed

**STEP 3:**Power connection

# **ASSEMBLY** INSTRUCTIONS

内页**7** 

# Assembling method:2







**STEP 3:**Power connection