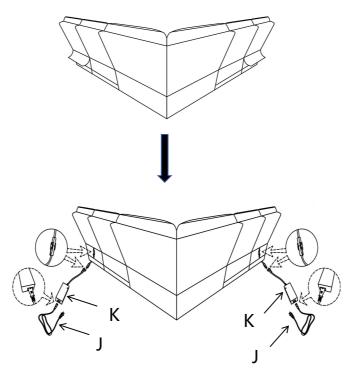

from heat.

- Do not clean furniture with harsh cleansers or polish. Do not use detergents, Solvents, abrasives, spray packs or leather cleaner. Use non-color mild soap with warm water clean spills(Mix 1:10 soap to water)
- Do not place furniture under direct sunlight, material will possibly fade over time.
- Do not use on site dry Cleaning machine.
- Children should not climb or jump on the furniture.
- Do not write on furniture without a padded barrier to protect the surface.
- Not for commercial use, For residential use only.

Weight Limitation



1500LBS



# ASSEMBLY INSTRUCTIONS A B C C D

# **ASSEMBLY** INSTRUCTIONS

Assembling method:1







STEP 2:Assembly completed

# **ASSEMBLY** INSTRUCTIONS

内页5

ASSEMBLY INSTRUCTIONS

内页6

## Assembling method:2



### Assembling method:1



STEP 2: Assembly completed

**STEP 3:**Power connection

# **ASSEMBLY** INSTRUCTIONS

内页**7** 

# Assembling method:2







**STEP 3:**Power connection