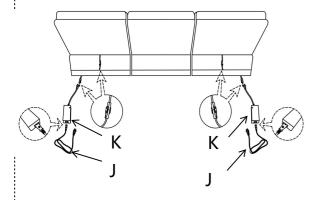

or leather cleaner. Use non-color mild soap with warm water clean spills(Mix 1:10 soap to water)
- Do not place furniture under direct sunlight, material will possibly fade over time.
- Do not use on site dry Cleaning machine.
- Children should not climb or jump on the furniture.
- Do not write on furniture without a padded barrier to protect the surface.
- Not for commercial use, For residential use only.

Weight Limitation



1500LBS



# ASSEMBLY INSTRUCTIONS A B C C D

# **ASSEMBLY** INSTRUCTIONS

Assembling method:1







STEP 2:Assembly completed

# **ASSEMBLY** INSTRUCTIONS

内页5

ASSEMBLY INSTRUCTIONS

内页6

## Assembling method:2



### Assembling method:1



STEP 2: Assembly completed

**STEP 3:**Power connection

# **ASSEMBLY** INSTRUCTIONS

内页**7** 

# Assembling method:2







**STEP 3:**Power connection