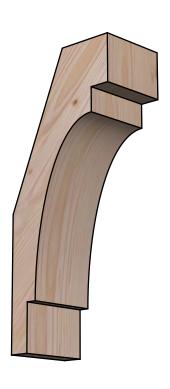

## BRC04X06X14MRC00SDF

3 1/2"W X 6"D X 14"H MERCED SMOOTH BRACE, DOUGLAS FIR

SIDE