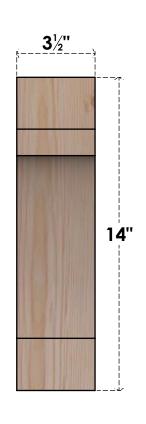

## BRC04X06X14MRC00SDF

3 1/2"W X 6"D X 14"H MERCED SMOOTH BRACE, DOUGLAS FIR

SIDE

## **FRONT**

**EKENA MILLWORK** 2300 WEST MAIN ST. CLARKSVILLE, TX 75426 TOLL FREE: 866-607-0453 WWW.EKENAMILLWORK.COM