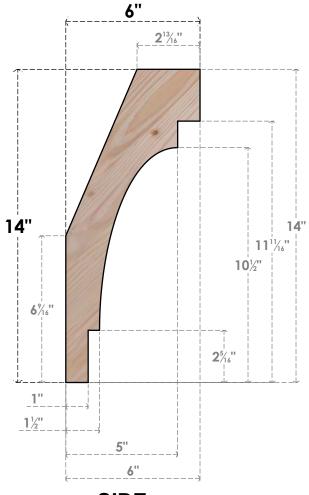

## BRC04X06X14MRC00SDF

3 1/2"W X 6"D X 14"H MERCED SMOOTH BRACE, DOUGLAS FIR

SIDE