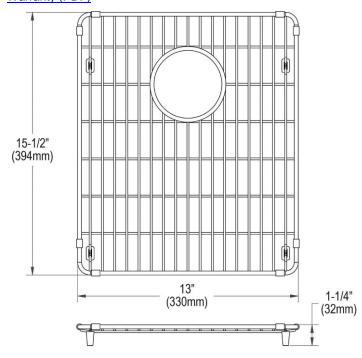

## PRODUCT SPECIFICATIONS

Elkay Crosstown Stainless Steel 13" x 15-1/2" x 1-1/4" Bottom Grid. Overall dimensions are 13" x 15-1/2" x 1-1/4".

Made of Stainless Steel

| Material:   | Stainless Steel          |
|-------------|--------------------------|
| Finish:     | Polished Stainless Steel |
| Dimensions: | 13" x 15-1/2" x 1-1/4"   |