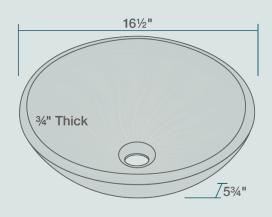

16 1/2" x 16 1/2" x 5 3/4" Tempered Glass Limited Lifetime Warranty Hand-Painted Glass Sink

## **Features**

| reature             | reatures                    |                         |                |                              |          |  |
|---------------------|-----------------------------|-------------------------|----------------|------------------------------|----------|--|
| Vessel Installation | 18" Minimum Cabinet<br>Size | 3/4" Thick              | Tempered Glass | Limited Lifetime<br>Warranty | One Bowl |  |
|                     | <b>←→</b>                   | $ \longleftrightarrow $ |                |                              | · ·      |  |
|                     |                             |                         |                |                              |          |  |
|                     |                             |                         |                |                              |          |  |