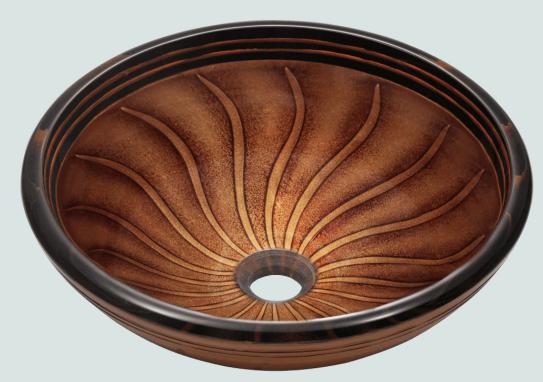

## 616 Hand Painted Vessel Sink

16 1/2" x 16 1/2" x 5 3/4" Tempered Glass Limited Lifetime Warranty Hand-Painted Glass Sink