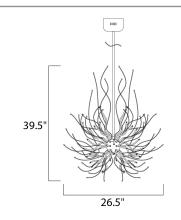

Quantity:

| Measurements:                                     |                        |              |               |               |  |
|---------------------------------------------------|------------------------|--------------|---------------|---------------|--|
| <u>Height</u>                                     |                        | <u>Width</u> |               | Length        |  |
| 39.50''                                           |                        | 26.50''      |               | 26.50''       |  |
| Max OAH                                           |                        | Min OA       | <u>.H</u>     |               |  |
| 85.00''                                           |                        | 39.50''      |               |               |  |
| Hanging Weight                                    |                        |              |               |               |  |
| 22.00 lb                                          |                        |              |               |               |  |
|                                                   |                        |              |               |               |  |
| Lamping:                                          |                        |              |               |               |  |
| LED G4 LED                                        | 4,290 Rated Lumens     |              |               |               |  |
| 39 1.2W G4 LED                                    | 3000 Color Temperature |              |               |               |  |
| 46.8 total watt                                   |                        |              | 80+ CRI       |               |  |
| Dimmable : Electronic Low Voltage (ELV)<br>dimmer |                        |              |               |               |  |
| Shipping:                                         |                        |              |               |               |  |
| Carton Weight                                     | Carton Width           |              | Carton Height | Carton Length |  |
| 31.60 lb                                          | 31.90''                |              | 36.81''       | 31.90''       |  |
| Master Pack Qty                                   | <u>UPC</u>             |              | <u>UPS</u>    |               |  |
| 1.0000                                            | 845094079972           |              | No            |               |  |