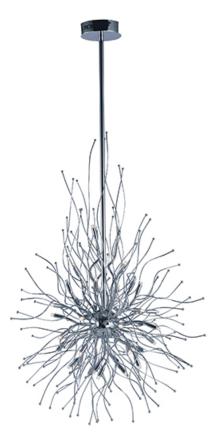

## Finish:

Polished Chrome PC

## Material:

Steel

## **Certification**:

Dry Location

## Additional:

G4 LED (Included) Adjustable

=12

ontemporary ighting™

253 NORTH VINELAND AVE. | CITY OF INDUSTRY, CA 91746 T. 626.956.4200 | F. 626.956.4225