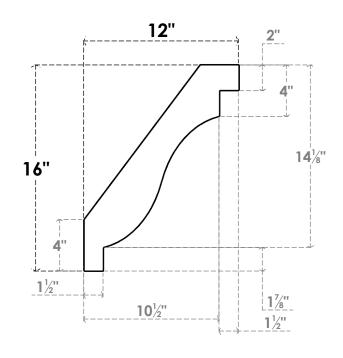

## ITEM NUMBER: BRCURO030X12000X16000CHGRCPR

3"W X 12"D X 16"H COPENHAGEN ROUGH CEDAR WOODGRAIN OPEN TIMBERTHANE BRACE, PRIMED TAN

**SIDE PROFILE** 

**FRONT PROFILE** 

**ISOMETRIC** 

GENERATED DATE: 04/05/2023