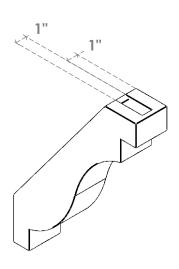

## ITEM NUMBER: BRCURO030X12000X16000CHGRCPR

3"W X 12"D X 16"H COPENHAGEN ROUGH CEDAR WOODGRAIN OPEN TIMBERTHANE BRACE, PRIMED TAN

**SIDE PROFILE** 

**FRONT PROFILE** 

**ISOMETRIC** 

GENERATED DATE: 04/05/2023