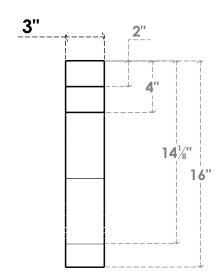

## ITEM NUMBER: BRCURO030X12000X16000CHGRCPR

3"W X 12"D X 16"H COPENHAGEN ROUGH CEDAR WOODGRAIN OPEN TIMBERTHANE BRACE, PRIMED TAN

**SIDE PROFILE** 

**FRONT PROFILE** 

**ISOMETRIC** 

GENERATED DATE: 04/05/2023