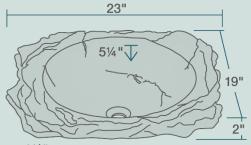

23" x 19" x 6 1/8" Topmount Installation Antique Patina Finish Offset Drain One-Piece Construction Lifetime Warranty

61/8"Overall Depth

## Accessories **Features** Topmount 24" Minimum Antique Finish One Piece Limited Installation Lifetime Warranty Cabinet Size Construction 2223 1PC LLW \*Accessories not included UPC: 817299014386