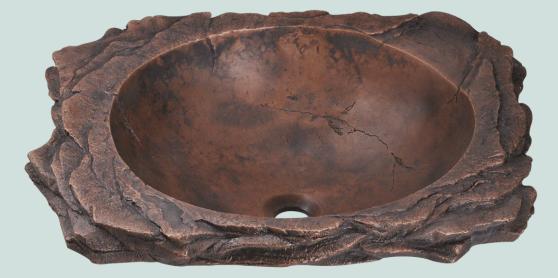

## 962 Drop-In Sink

## **Bronze**

Our uniquely designed bronze sinks will add an element of art to any décor. Each bronze sink comes with a beautifully aged patina that will make your sink easy to care for. Our sinks are solid all the way through, giving you a strong product that will last a lifetime. Each sink is covered by a limited lifetime warranty. All undermount sinks come with a cardboard cutout template and mounting hardware.

23" x 19" x 6 1/8" Topmount Installation Antique Patina Finish Offset Drain One-Piece Construction Lifetime Warranty

61/8"Overall Depth