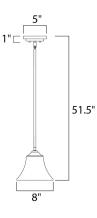

### MEASUREMENTS

DIMENSION

MAX OAH

DIMMABLE

BULB

: 8" L x 8" W x 10.25" H : 51.5" OAH

: 4.3 lb