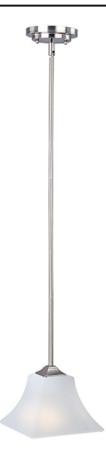

### **PRODUCT DESCRIPTION**

Straight lines and curves make this contemporary series a classic. Square metal tubing finished in your choice of Oil Rubbed Bronze or Satin Nickel support tapered square Frosted glass shades.

### MEASUREMENTS

DIMENSION

MAX OAH

DIMMABLE

BULB

: 8" L x 8" W x 10.25" H : 51.5" OAH

: 4.3 lb