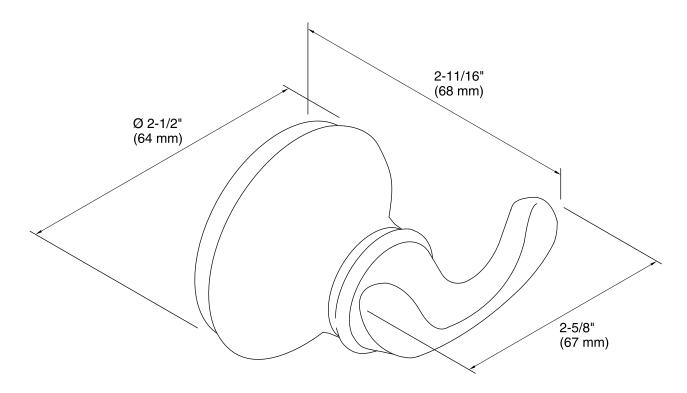

arnish.
- Coordinates with Forté faucets with sculpted lever handles.

## Installation

Tools and installation template included.

# **Included Components**

Additional Components: Mounting hardware template



# Codes/Standards

None Applicable

# KOHLER® Faucet Lifetime Limited Warranty

See website for detailed warranty information.

## Available Colors/Finishes

Color tiles intended for reference only.

| Color | Code | Description                  |
|-------|------|------------------------------|
|       | СР   | Polished Chrome              |
|       | AF   | Vibrant® French Gold         |
|       | G    | Brushed Chrome               |
|       | BN   | Vibrant® Brushed Nickel      |
|       | GX   | Polished Chrome with Vibrant |
|       |      | French Gold Accents          |







## **Technical Information**

All product dimensions are nominal.

### **Notes**

Install this product according to the installation guide.

CAUTION: Risk of personal injury. Do not install these products in any area where they are likely to be used inadvertently as a grab bar or support bar. These products are not designed or intended for use as a grab bar or support bar.