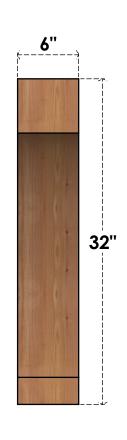

## BRC06X32X32IMP00RWR

6"W X 32"D X 32"H IMPERIAL ROUGH SAWN BRACE, WESTERN RED CEDAR

SIDE

## **NOTES**

- 1. INSTALLATION TO BE COMPLETED IN ACCORDANCE WITH MANUFACTURER'S SPECIFICATIONS.
  2. DRAWING MAY NOT BE TO SCALE
- 3. THIS DRAWING IS INTENDED FOR DESIGN AND PLANNING PURPOSES ONLY.
- 4. ALL INFORMATION CONTAINED HEREIN WAS CURRENT AT THE TIME OF DEVELOPMENT BUT MUST BE REVIEWED AND APPROVED BY THE PRODUCT MANUFACTURER TO BE CONSIDERED ACCURATE.
- 5. PRODUCTS ARE NOT KILN DRIED. THIS ITEM IS UNIQUE AND WILL CONTAIN THE NATURAL VARIATIONS THAT THE WOOD SPECIES OFFERS. THIS MAY RESULT IN VARIATIONS UP TO 1/4"