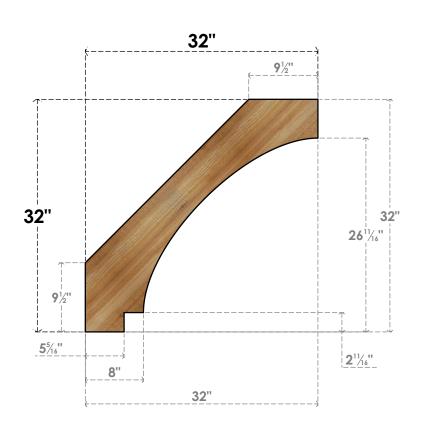

## BRC06X32X32IMP00RWR

6"W X 32"D X 32"H IMPERIAL ROUGH SAWN BRACE, WESTERN RED CEDAR

SIDE

## **NOTES**

- 1. INSTALLATION TO BE COMPLETED IN ACCORDANCE WITH MANUFACTURER'S SPECIFICATIONS.
  2. DRAWING MAY NOT BE TO SCALE
- 3. THIS DRAWING IS INTENDED FOR DESIGN AND PLANNING PURPOSES ONLY.
- 4. ALL INFORMATION CONTAINED HEREIN WAS CURRENT AT THE TIME OF DEVELOPMENT BUT MUST BE REVIEWED AND APPROVED BY THE PRODUCT MANUFACTURER TO BE CONSIDERED ACCURATE.
- 5. PRODUCTS ARE NOT KILN DRIED. THIS ITEM IS UNIQUE AND WILL CONTAIN THE NATURAL VARIATIONS THAT THE WOOD SPECIES OFFERS. THIS MAY RESULT IN VARIATIONS UP TO 1/4"