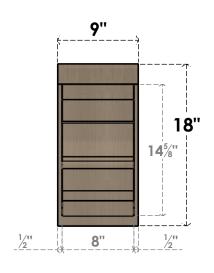

## ITEM NUMBER: CORU09X09X18SHERCPR

9"W X 9"D X 18"H SERIES 2 WIDE SHERIDAN ROUGH CEDAR TIMBERTHANE FAUX WOOD CORBEL, PRIMED







## **SIDE PROFILE**

## **FRONT PROFILE**

## **ISOMETRIC**

**EKENA MILLWORK** 2300 WEST MAIN ST. CLARKSVILLE, TX 75426 TOLL FREE: 866-607-0453 WWW.EKENAMILLWORK.COM

GENERATED DATE: 01/28/2023

- 1. INSTALLATION TO BE COMPLETED IN ACCORDANCE WITH MANUFACTURER'S SPECIFICATIONS.
  2. DRAWING MAY NOT BE TO SCALE
  3. THIS DRAWING IS INTENDED FOR DESIGN AND PLANNING PURPOSES ONLY.
  4. ALL INFORMATION CONTAINED HEREIN WAS CURRENT AT THE TIME OF DEVELOPMENT BUT MUST BE REVIEWED AND APPROVED BY THE PRODUCT MANUFACTURER TO BE CONSIDERED ACCURATE.
- 5. TIMBERTHANE ARCHITECTURAL PRODUCTS ARE MADE FROM HIGH DENSITY URETHANE AND COME FACTORY PRIMED