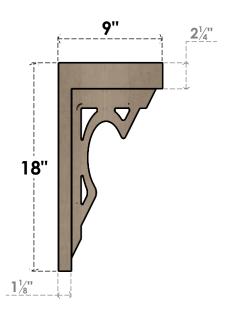

## ITEM NUMBER: CORU09X09X18SHERCPR

9"W X 9"D X 18"H SERIES 2 WIDE SHERIDAN ROUGH CEDAR TIMBERTHANE FAUX WOOD CORBEL, PRIMED







## **SIDE PROFILE**

## **FRONT PROFILE**

## **ISOMETRIC**

**EKENA MILLWORK** 2300 WEST MAIN ST. CLARKSVILLE, TX 75426 TOLL FREE: 866-607-0453 WWW.EKENAMILLWORK.COM

GENERATED DATE: 01/28/2023

- 1. INSTALLATION TO BE COMPLETED IN ACCORDANCE WITH MANUFACTURER'S SPECIFICATIONS.
  2. DRAWING MAY NOT BE TO SCALE
  3. THIS DRAWING IS INTENDED FOR DESIGN AND PLANNING PURPOSES ONLY.
  4. ALL INFORMATION CONTAINED HEREIN WAS CURRENT AT THE TIME OF DEVELOPMENT BUT MUST BE REVIEWED AND APPROVED BY THE PRODUCT MANUFACTURER TO BE CONSIDERED ACCURATE.
- 5. TIMBERTHANE ARCHITECTURAL PRODUCTS ARE MADE FROM HIGH DENSITY URETHANE AND COME FACTORY PRIMED