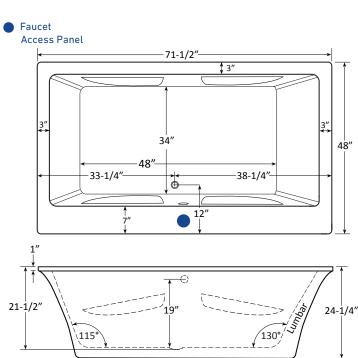

### **TECHNICAL SPECIFICATIONS**

Side drain

### **DRAINS & OVERFLOWS INFORMATION**

- Overflow: Integral Round: Included- Polished Chrome or Brushed Nickel.
  - Optional White, Biscuit, Black, Polished Nickel, Oil Rubbed Bronze.
- Bath Drain: Pop up: Included- Polished Chrome or Brushed Nickel.
  - Optional White, Biscuit, Black, Polished Nickel, Oil Rubbed Bronze.
- In Floor Drain EZ Fast Connect (optional)

- Deck Mount or Floor mount (not included)
- Access Panel recommended for Deck faucet (optional)
- · Floor mount verify spout distance