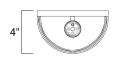

#### **MEASUREMENTS**

: 6.5" W x 9" H x 4" Ext DIMENSION BACK PLATE : 6.5" W x 9" H x 3.5" HCO

HANGING WEIGHT : 3 lb

LAMPING

INPUT VOLTAGE :120V

BULB : 1 x 60W Incandescent E26 Medium, 60W Total

**BULB INCLUDED** : (Not Included)