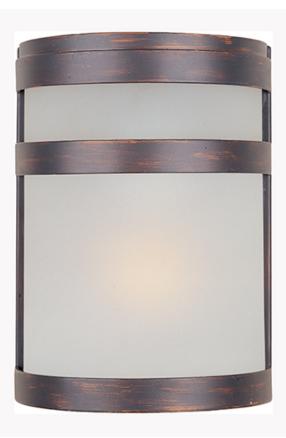

## **PRODUCT DESCRIPTION**

Arc, a contemporary style collection from Maxim Lighting made out of stainless steel, features both indoor and outdoor wall sconces available in two finishes, Stainless Steel and Oil Rubbed Bronze. Arc is also available in an ENERGY STAR certified version in the Arc ES Collection, and CFL version in the Arc CF Collection.

# **GLASS**

Frosted FT

# MATERIAL

Stainless Steel