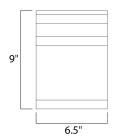

#### **MEASUREMENTS**

: 6.5" W x 9" H x 4" Ext DIMENSION BACK PLATE : 6.5" W x 9" H x 3.5" HCO

HANGING WEIGHT : 3 lb

LAMPING

INPUT VOLTAGE :120V

BULB : 1 x 60W Incandescent E26 Medium, 60W Total

**BULB INCLUDED** : (Not Included)