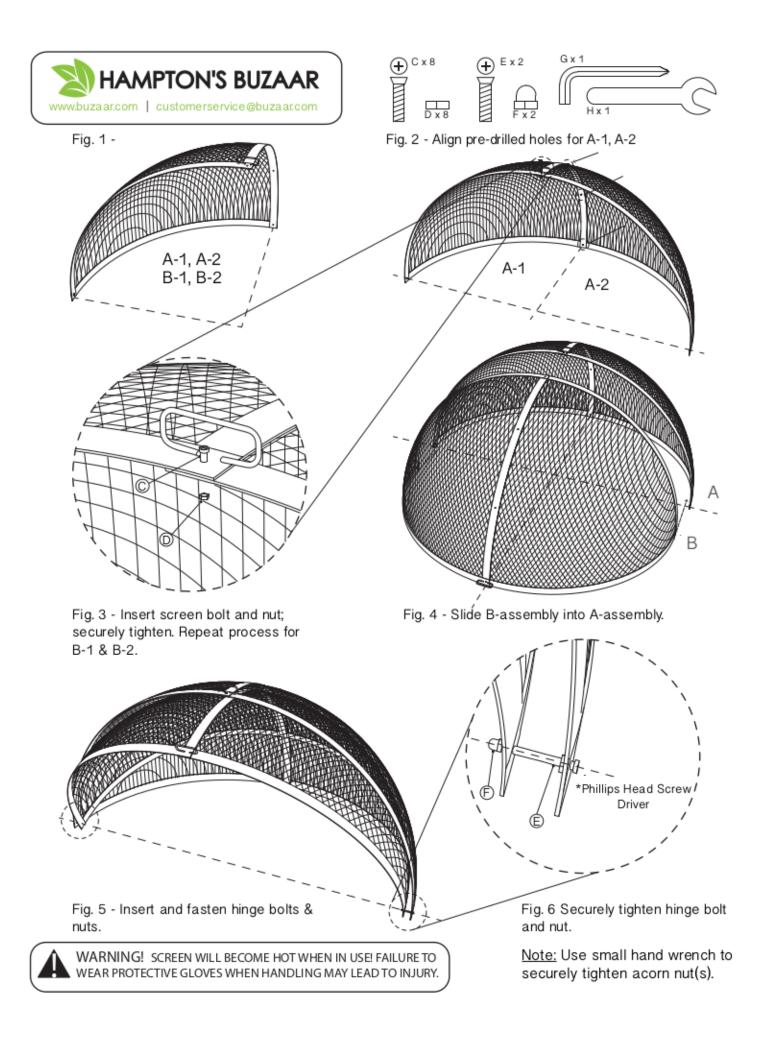

### **Product Information:**

The Easy Access Fire Pit Spark Screen comes in four pieces, which when assembled, form a heat-resistant, steel frame screen. Heavy duty steel construction is covered with high-temperature resistant black powder coating for durability. Half of the screen retracts manually on its hinges into the other half of the dome for easy access to tend the fire pit. Handles on either side allow for easy handling and safe operation of the screen.

#### Please visit our website for Assembly Videos.