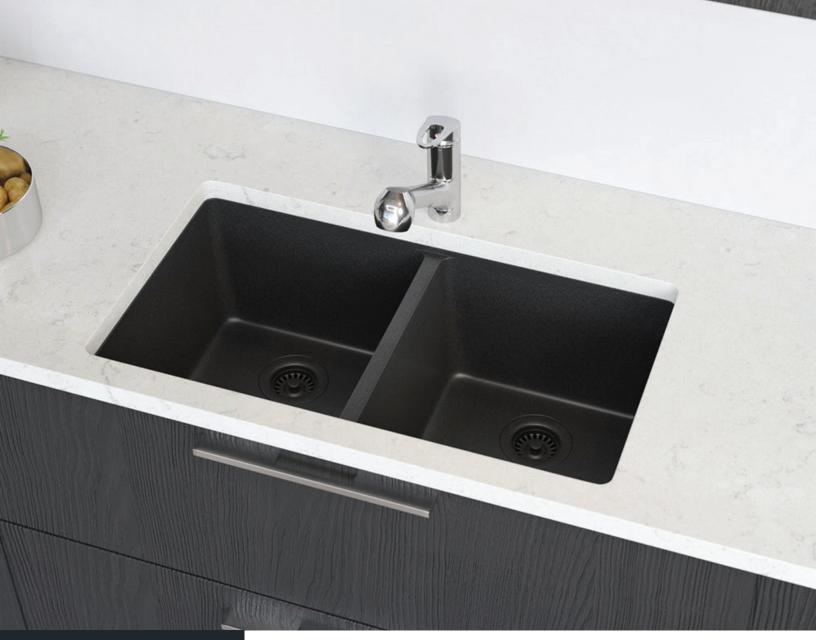

#### R3-1002-CARBON

Equal Double Bowl Sink Flange UPC: 841412129633 Standard Strainer UPC: 841412129640

www.renesinks.com 872.241.0016 sales@renesinks.com

## **FEATURES**

.

.

- Undermount Installation
- 33" Minimum Cabinet Size
- 80% Quartz 20% Acrylic
  - Heat Resistant up to 550°
- Anti-bacterial Surface
- Stain Resistant

# **GRANITE QUARTZ**

Our granite quartz sinks are made with 80% Quartz and 20% Acrylic, with a non-porous finish that prevents the growth of bacteria. They are extremely scratch resistant, can withstand temperatures up to 550 Degrees, and are unaffected by household acids and cleaners. They are also completely stain resistant.

- Scratch Resistant
- Multiple Colors Available
- Cutout Template
- Installation Hardware Included
- cUPC Certified
- Limited Lifetime Warranty