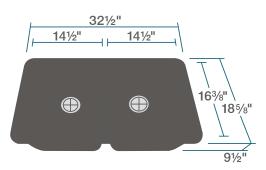

Flange UPC: 841412129633 Standard Strainer UPC: 841412129640

www.renesinks.com 872.241.0016 sales@renesinks.com

## **FEATURES**

.

.

- Undermount Installation
- 33" Minimum Cabinet Size
- 80% Quartz 20% Acrylic
  - Heat Resistant up to 550°
- Anti-bacterial Surface
- Stain Resistant

### ACCESSORIES



# **GRANITE QUARTZ**

Our granite quartz sinks are made with 80% Quartz and 20% Acrylic, with a non-porous finish that prevents the growth of bacteria. They are extremely scratch resistant, can withstand temperatures up to 550 Degrees, and are unaffected by household acids and cleaners. They are also completely stain resistant.

- Scratch Resistant
- Multiple Colors Available
- Cutout Template
- Installation Hardware Included
- cUPC Certified
- Limited Lifetime Warranty

### DIMENSIONS