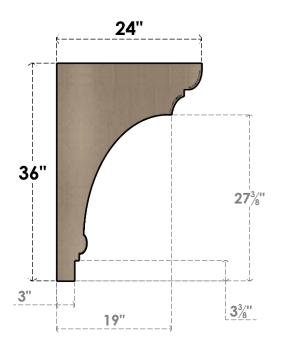

## SIDE PROFILE

## ITEM NUMBER: CORU12X24X36HUGRCPR

12"W X 24"D X 36"H SERIES 2 CLASSIC HUGHES ROUGH CEDAR TIMBERTHANE FAUX WOOD CORBEL, PRIMED