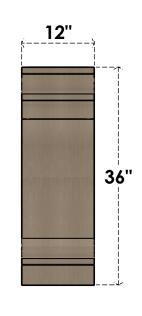

## **FRONT PROFILE**

## ITEM NUMBER: CORU12X24X36HUGRCPR

12"W X 24"D X 36"H SERIES 2 CLASSIC HUGHES ROUGH CEDAR TIMBERTHANE FAUX WOOD CORBEL, PRIMED