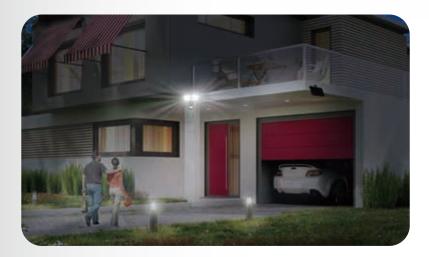

## **205 LED TRIPLE HEAD SOLAR SECURITY LIGHT**

## Features

- Illuminates even in the darkest of areas with the 205 LED.
  3 adjustable setting; motion distant, light sensitivity and light time duration.
- Night light mode with low lumens.
- Warm white and white light color switchable.
- A red LED light is used to mimic the camera.
- Detects motion within a 120-degree angle and a distance up to 40 feet.
- No wiring required which makes this motion security light easy to setup anywhere.
- Weather resistant and extremely low maintenance.

## SPECIFICATIONS

Light color switch button

Solar Panel: Amorphous, 1.5Watt, 5m cable

- LED: 204xSMD LEDs and 1pc Red LEDs
- 3000K(Warm White) & 6000K(White),
- Lumen: 1600LM, 10LM at night light mode
- Battery: 2x3.7V 18650 2000MAH Li-ion
- Material: Plastic
- Distance of Motion Detect: 40Ft

Light Duration: 8sec-2min

Adjustable settings: Motion distance,

Light sensitivity & Light duration

Switch Mode: OFF/AUTO/ON

Light color Switch: White / Warm white