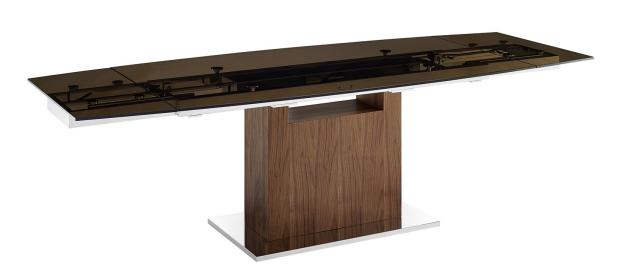

## TC-MAN03WALSMK

OLIVIA

OLIVIA MANUAL DINING TABLE WITH WALNUT BASE AND SMOKED TOP. 71" W X 39.5" D X 30" H

#### **PRODUCT DETAILS**

Width: Depth: Height: Weight: 71 " - 103 " 39.5 " 30 " 270 lbs

Seats: Shape: Mechanism: Max Capacity: Assembly: Tempered Glass: Country of Origin: 6 - 12 Boat-Shaped Manual 150 lbs Assembly Required Yes China

#### MATERIALS

Top: Base: Tempered Glass 1/2 " MDF