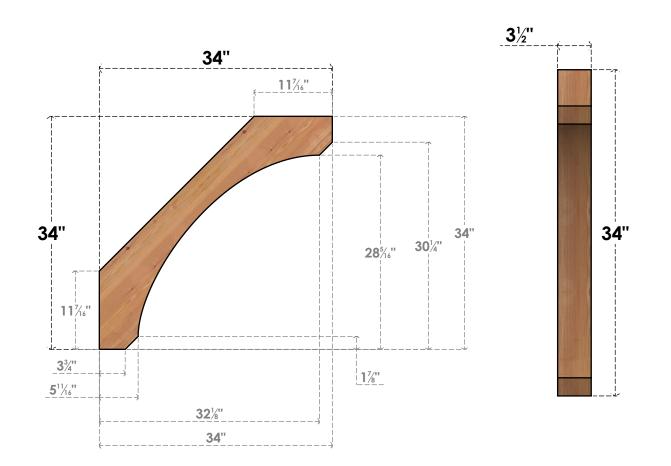

## BRC04X34X34LEC00SWR

3 1/2"W X 34"D X 34"H LEGACY SMOOTH BRACE, WESTERN RED CEDAR

SIDE

## **FRONT**

**EKENA MILLWORK** 2300 WEST MAIN ST. CLARKSVILLE, TX 75426 TOLL FREE: 866-607-0453 WWW.EKENAMILLWORK.COM

## **NOTES**

- 1. INSTALLATION TO BE COMPLETED IN ACCORDANCE WITH MANUFACTURER'S SPECIFICATIONS.
  2. DRAWING MAY NOT BE TO SCALE
- 3. THIS DRAWING IS INTENDED FOR DESIGN AND PLANNING PURPOSES ONLY.
- 4. ALL INFORMATION CONTAINED HEREIN WAS CURRENT AT THE TIME OF DEVELOPMENT BUT MUST BE REVIEWED AND APPROVED BY THE PRODUCT MANUFACTURER TO BE CONSIDERED ACCURATE.
- 5. PRODUCTS ARE NOT KILN DRIED. THIS ITEM IS UNIQUE AND WILL CONTAIN THE NATURAL VARIATIONS THAT THE WOOD SPECIES OFFERS. THIS MAY RESULT IN VARIATIONS UP TO 1/4"