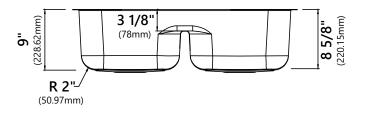

#### **Sink Dimensions**

Overall Dimensions: 32 1/4" x 18 7/8" x 9" Bowl Dimensions: 14 1/2" x 16 7/8" Bowl Depth: 8 5/8"