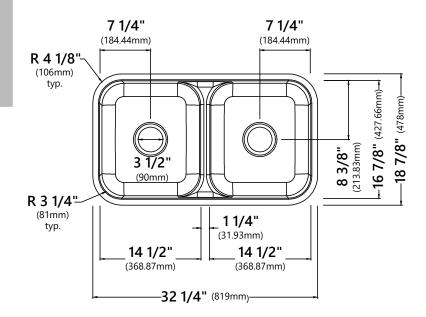

#### **Sink Dimensions**

Overall Dimensions: 32 1/4" x 18 7/8" x 9" Bowl Dimensions: 14 1/2" x 16 7/8" Bowl Depth: 8 5/8"

#### **Features**

- 18 Gauge Stainless Steel Construction
- Double Bowl Undermount Pressed Sink
- Required Minimum Cabinet Size: Left to Right 36", Front to Back 24"
- Center Set Drains
- 3 1/2" Drain Opening
- Low Center Divider
- NoiseDefend Undercoating and Sound Dampening Pads