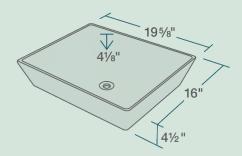

19 5/8" x 16" x 4 1/2" Vessel Installation True Vitreous China No Hardware Needed Limited Lifetime Warranty