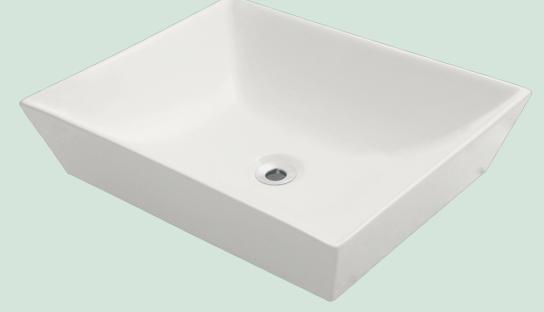

# V370-BISQUE Vessel Sink

19 5/8" x 16" x 4 1/2" Vessel Installation True Vitreous China No Hardware Needed Limited Lifetime Warranty