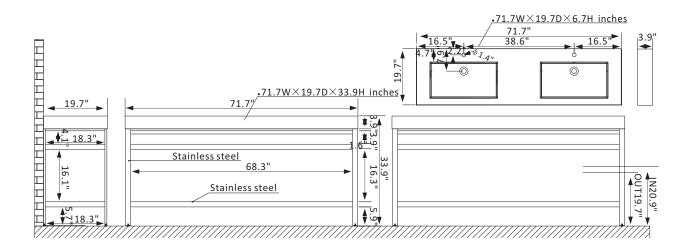

## **Features**

Constructed of high-quality stainless steel with composite granite stone for superior durability and stability.

Base available in Brushed Gold, Matte Black, or Polished Chrome finish to complement your décor.

Includes integrated composite granite stone sink and countertop for a seamless, elegant look. Available in White, Gray, or Black.

Multiple color-matching options available for complete customization.

Beveled sink design ensures smooth water flow and minimizes splashing.

Large open shelf provides a spacious storage area below.

Horizontal bar provides the perfect spot for your favorite towels.

Pre-drilled and designed for easy plumbing and faucet installation.

\* Does not include faucet, drain assembly, P-trap, or backsplash.