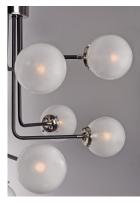

## **PRODUCT DESCRIPTION**

A Mid-Century Modern industrial classic revived featuring softly bent arms finished in Black with Polished Nickel accents that terminate at round White opal glass balls.

## **GLASS**

White WT