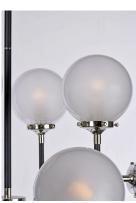

## **PRODUCT DESCRIPTION**

A Mid-Century Modern industrial classic revived featuring softly bent arms finished in Black with Polished Nickel accents that terminate at round White opal glass balls.

### **LAMPING**

INPUT VOLTAGE : 120V

: 1 x 40W Incandescent E12 Candelabra , 400W Total BULB

BULB INCLUDED : (Not Included)

DIMMABLE : Yes