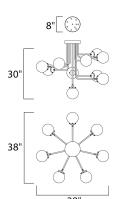

#### **MEASUREMENTS**

DIMENSION : 38" L x 38" W x 30" H

HANGING WEIGHT : 18 lb