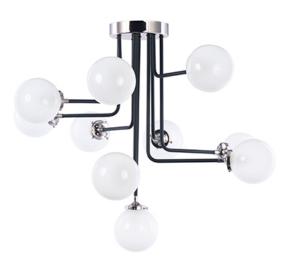

## **PRODUCT DESCRIPTION**

A Mid-Century Modern industrial classic revived featuring softly bent arms finished in Black with Polished Nickel accents that terminate at round White opal glass balls.

#### **FINISHES OPTION**

Black / Polished Nickel

## **GLASS**

White WT