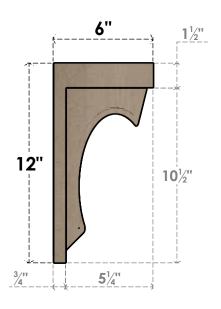

## **SIDE PROFILE**

#### ITEM NUMBER: CORU06X06X12EMRRCPR

6"W X 6"D X 12"H SERIES 2 WIDE EMERSON ROUGH CEDAR TIMBERTHANE FAUX WOOD CORBEL, PRIMED