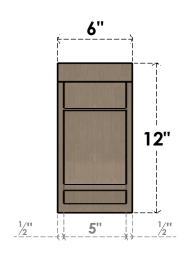

# **FRONT PROFILE**

#### ITEM NUMBER: CORU06X06X12EMRRCPR

6"W X 6"D X 12"H SERIES 2 WIDE EMERSON ROUGH CEDAR TIMBERTHANE FAUX WOOD CORBEL, PRIMED