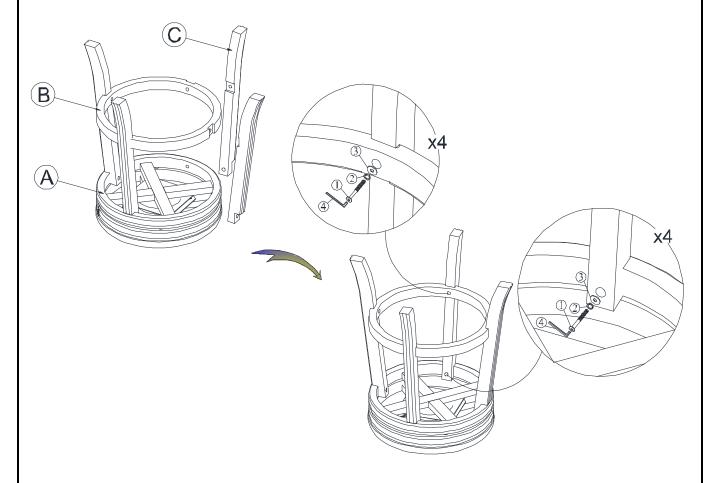

# STEP 2

Attach the other two legs (C) to the seat frame (A) and Footrest (B) by using bolts (1) and washers (2) and (3). Tighten with Allen Key (4)

Note: DO NOT tighten any of the bolts, until the chair is assembled