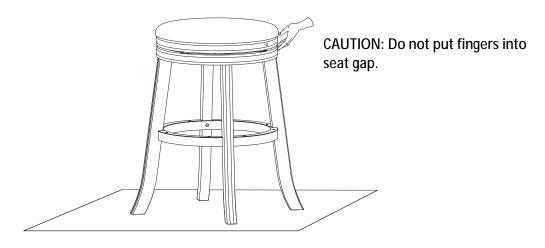

# STEP 3

Put the chair on a flat level surface to make sure the chair is level and then tighten the all bolts.

Devers Swivel Backless Barstool 24" Seat Height