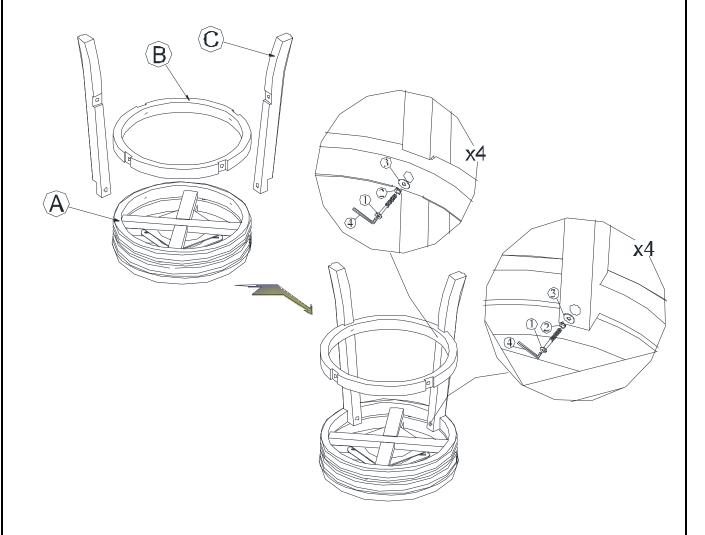

### STEP 1

Attach two legs (C) to the seat frame (A) and Footrest (B) by using bolts (1) and washers (2) and (3). Tighten with Allen Key (4)

Note: DO NOT tighten any of the bolts, until the chair is assembled